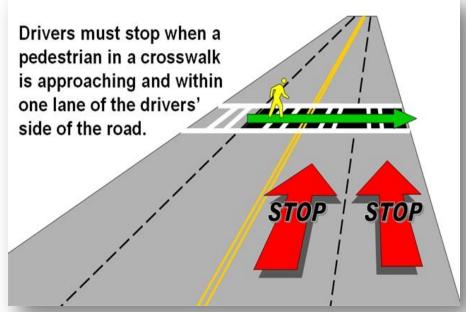

## FLORIDA STATUTE 316.130(15): FLORIDA'S DRIVER YIELD LAW

Minimum: \$164 citation and 3 points on your driver's license