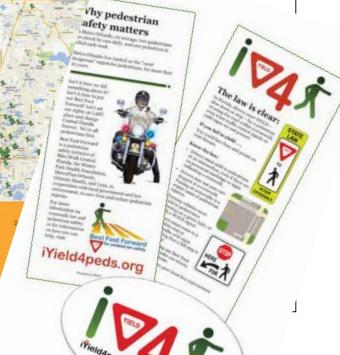

## FLORIDA STATUTE 316.130(15): FLORIDA'S DRIVER YIELD LAW

Minimum: \$164 citation and 3 points on your driver's license

## THERE'S A LANGUAGE GAP

## We think like drivers because most of us are drivers