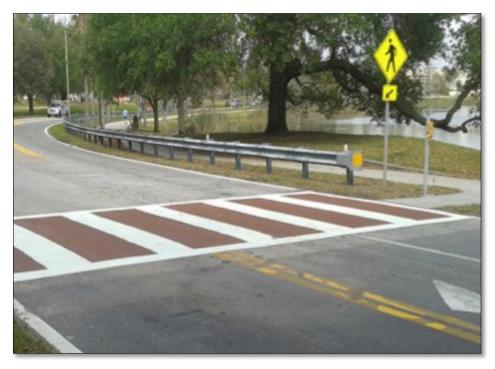

while attempting to cross State Road 434

By Troy Blevins - Graham Media Group Posted: 6:00 PM. February 17, 2018

#### Pedestrian struck, killed by FHP patrol car

By Spectrum News Staff | Florida | June 17, 2018 @1:24 PM

## A LANGUAGE GAP



# pedestrian adjective

pe·des·tri·an | \ pə-ˈde-strē-ən • \

### Definition of pedestrian (Entry 1 of 2)

COMMONPLACE, UNIMAGINATIVE
 If his sentences and phrases are too often pedestrian, commonplace
 The Times Literary Supplement (London)

Merriam-

**SINCE 1828** 

- 2 a : going or performed on foot
  // pedestrian traffic
  // a pedestrian tour of the village
  - b : of, relating to, or designed for walking// a pedestrian mall// a pedestrian bridge





## TRACKING PROGRESS: % DRIVERS YIELDING TO PEOPLE CROSSING





**2013 Yield Rate: 13%** 



2017 Yield Rate: 68%

#### LAKE UNDERHILL RD. & PALMER ST





































# TRACKING PROGRESS: % DRIVERS YIELDING TO PEOPLE CROSSING





2013 Yield Rate: 6% 2018 Yield Rate: 84%

#### **VIRGINIA DRIVE & ORLANDO URBAN TRAIL**



































# TRACKING THE PERCENTAGE CHANGE IN DRIVER YIELDING



#### BEFORE & AFTER HVE EFORCEMENT & BY CHANGES IN ENGINEERING TREATMENTS

| Secretaria   Sec   | _  | 77                                           |      |     | ENFOR  | RCEMENT | 20          | 012 YIE       | LD RATE  | ES                     | 2013 Y | TELD R | ATES      |              | 2014 Y  | TELD R | ATES             |              |            |                   | 2015 YI | ELD RAT       | ES     |                   |            |             |