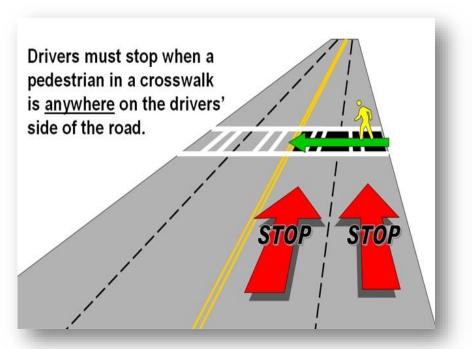

## FLORIDA STATUTE 316.130(15): FLORIDA'S DRIVER YIELD LAW

Minimum: \$164 citation and 3 points on your driver's license