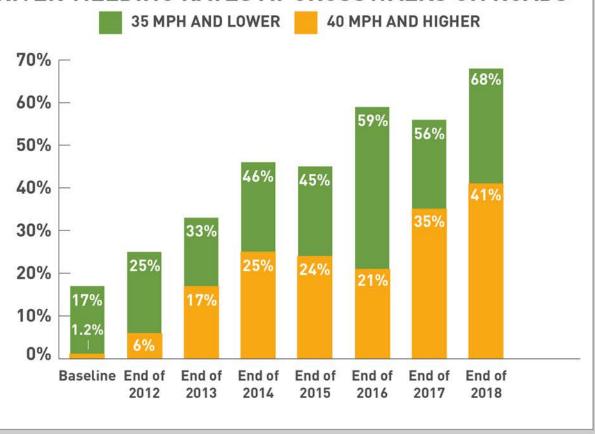

|    | Enforcement only - No data collection        |      |     |        |         |             |               |          |                        | 1997   | 7      |           |              |         |        |                  |              |            | 700               |         | 177           |        | 777               |            |             |            |         |             |              |               |             |            |              | _            | _           | _             |              |



### DRIVER YIELDING RATES AT CROSSWALKS ON ROADS



# WHAT ARE OTHER MSA'S DOING TO DROP IN RANKING?



| Metro Statistical Area             | 2009 (2007-08) | 2011 (2000-09) | 2014 (2008 -12) | 2016 (2005-14)* | 2019 (2008-17) |
|------------------------------------|----------------|----------------|-----------------|-----------------|----------------|
|                                    | Rank           | Rank           | Rank            | Rank            | Rank           |
| Sanford-Orlando-Kissimmee          | 1              | 1              | 1               | 3               | 1              |
| Jacksonville                       | 4              | 3              | 3               | 4               | 6              |
| Tampa-St. Petersburg-Clearwater    | 2              | 2              | 2               | 7               | 9