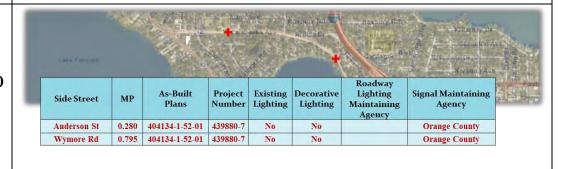

ark Yes Yes 18.455 415525-1-52-01 439880-7 City of Winter Park City of Winter Park Park Ave. Yes

75006000

**439880-7** *FDOT PM*: Todd Helton

SR 426 (Fairbanks Ave)

**As-Built Project** Existing Decorative Roadway Lighting **Signal Maintaining** Side Street Lighting Plans Number Lighting Maintaining Agenc Agency 423352-1-58-01 Formosa Ave. 439880-7 City of Winter Park City of Winter Park 423353-1-58-01 423352-1-58-01 0.593 439880-7 Ves Ves City of Winter Park City of Winter Park Clay St. 423353-1-58-01 US 17/92 1.095 439880-7 City of Winter Park City of Winter Park Yes No Denning Dr. 1.345 439880-7 City of Winter Park City of Winter Park Yes No 439880-7 City of Winter Park Pennsylvania Ave. 1.611 City of Winter Park

5
Intersections

75006001

SR 426 (Fairbanks Ave)

2

Intersections





### **Seminole County**





# **Osceola County**

|                                 | 92090000               | 1.45                                                   | ST               |                                  |                   | Wild w               |                        |                                           |                                     |
|---------------------------------|------------------------|--------------------------------------------------------|------------------|----------------------------------|-------------------|----------------------|------------------------|-------------------------------------------|-------------------------------------|
|                                 | 92090000               |