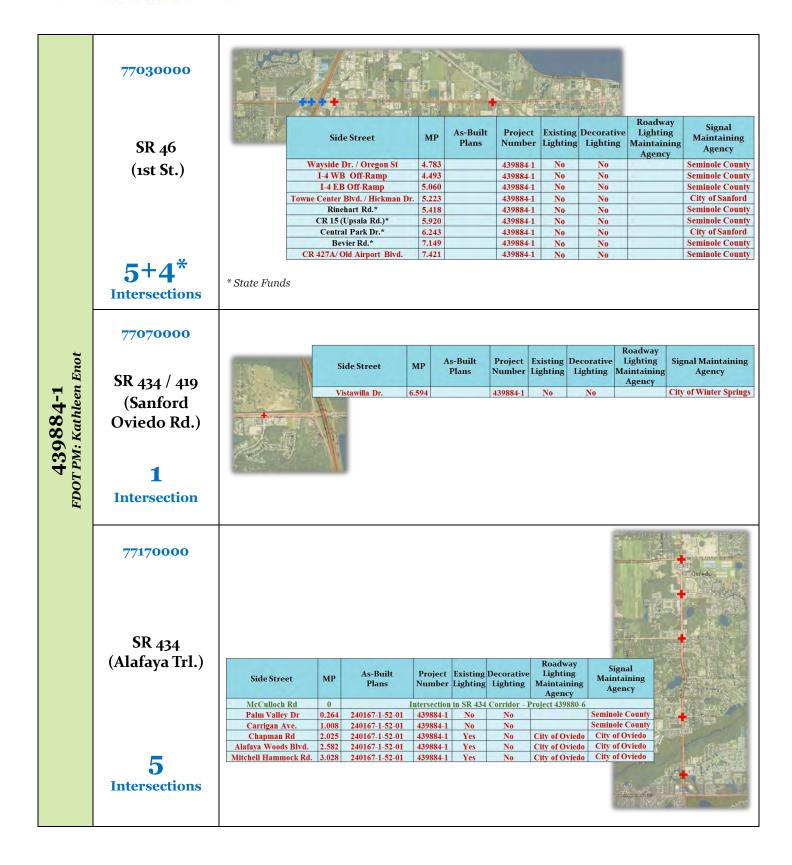

2-01 439880-7 City of Winter Park City of Winter Park Park Ave. Yes

75006000

**439880-7** *FDOT PM*: Todd Helton

SR 426 (Fairbanks Ave)

**As-Built Project** Existing Decorative Roadway Lighting **Signal Maintaining** Side Street Lighting Plans Number Lighting Maintaining Agenc Agency 423352-1-58-01 Formosa Ave. 439880-7 City of Winter Park City of Winter Park 423353-1-58-01 423352-1-58-01 0.593 439880-7 Ves Ves City of Winter Park City of Winter Park Clay St. 423353-1-58-01 US 17/92 1.095 439880-7 City of Winter Park City of Winter Park Yes No Denning Dr. 1.345 439880-7 City of Winter Park City of Winter Park Yes No 439880-7 City of Winter Park Pennsylvania Ave. 1.611 City of Winter Park

5
Intersections

75006001

SR 426 (Fairbanks Ave)

2

Intersections





### **Seminole County**





# **Osceola County**

|                                 | 92090000               | 1.45                                                   | ST               |                                  |                   | Wild w               |                        |                                           |                                     |
|---------------------------------|------------------------|--------------------------------------------------------|------------------|----------------------------------|-------------------|----------------------|------------------------|-------------------------------------------|-------------------------------------|
|                                 | 92090000               |                                                        | **