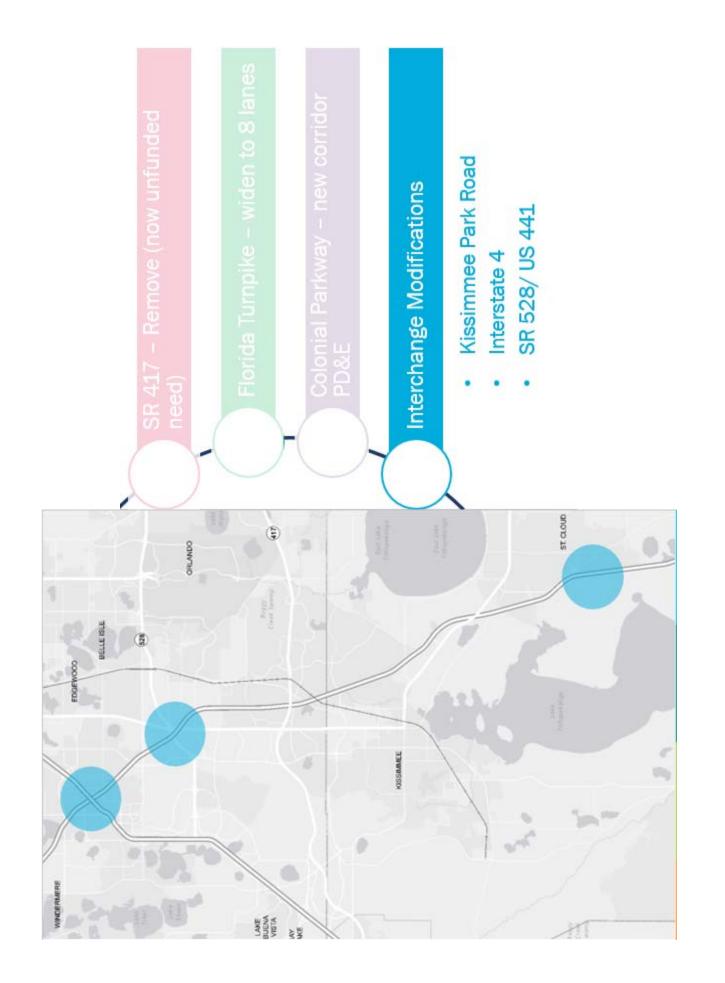

## C. 2040 Long Range Transportation Plan Amendments (Tab 3)

Mr. Nick Lepp, MetroPlan Orlando staff, is requesting the approval of amendments to the 2040 Long Range Transportation Plan (LRTP) to include several new Project Development and Environmental (PD&E) studies for Florida's Turnpike Enterprise projects. More information on these projects is provided at **Tab 3**.