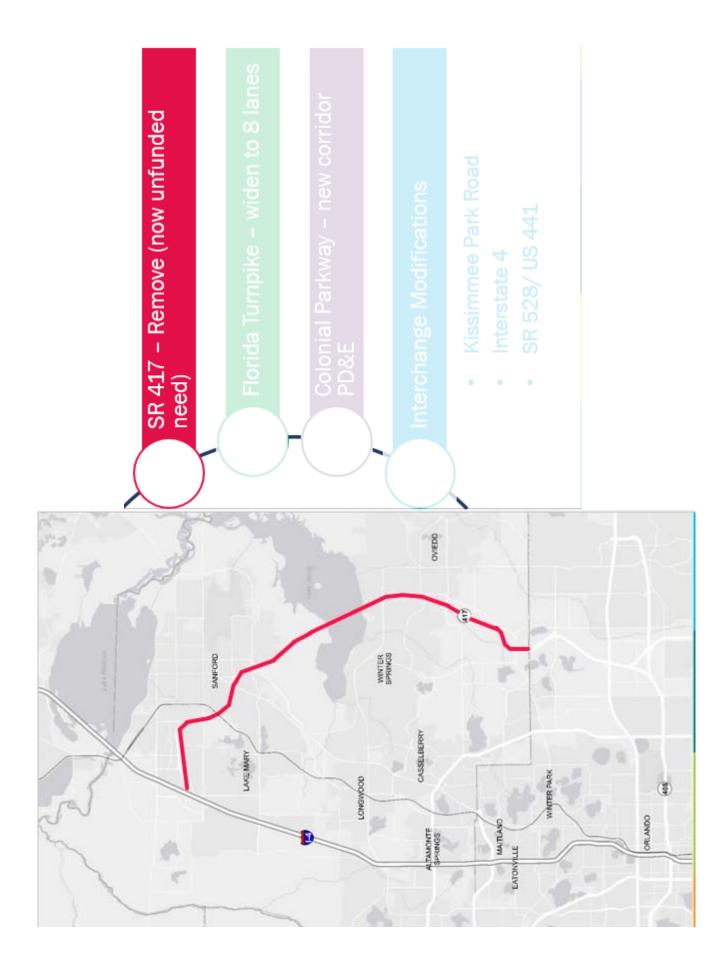

## C. 2040 Long Range Transportation Plan Amendments (Tab 3)

Mr. Nick Lepp, MetroPlan Orlando staff, is requesting the approval of amendments to the 2040 Long Range Transportation Plan (LRTP) to include several new Project Development and Environmental (PD&E) studies for Florida's Turnpike Enterprise projects. More information on these projects is provided at **Tab 3**.