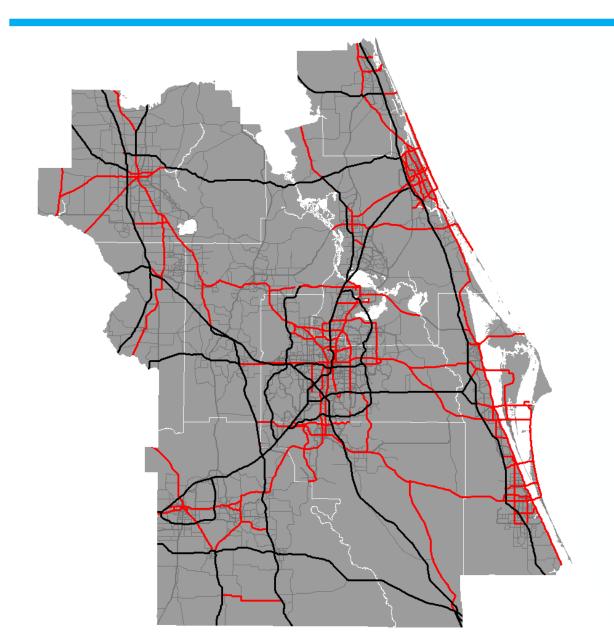

#### **Functionally Classified Roadways**

**State Strategic Intermodal System (SIS)** 

State Strategic Intermodal System (SIS)

National Highway System (including STRAHNET)

State Strategic Intermodal System (SIS)

National Highway System (including STRAHNET)

Other State Roads of Regional Significance

Other Regional Significant Corridors?