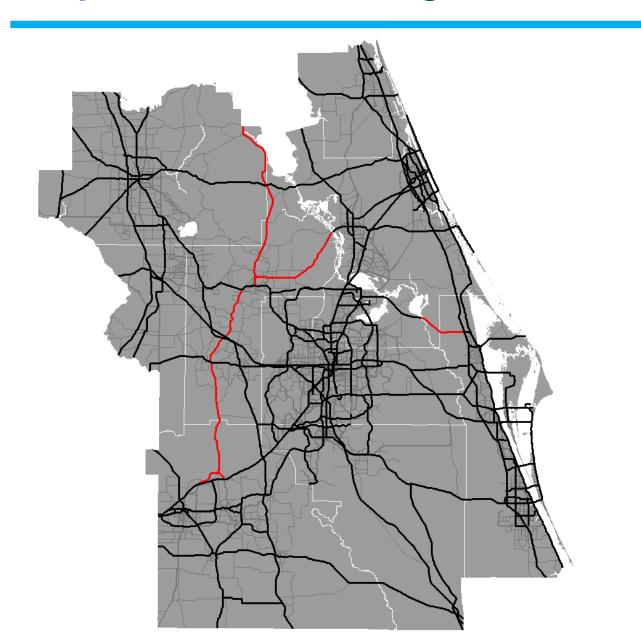

#### **Functionally Classified Roadways**

**State Strategic Intermodal System (SIS)** 

State Strategic Intermodal System (SIS)

National Highway System (including STRAHNET)

State Strategic Intermodal System (SIS)

National Highway System (including STRAHNET)

Other State Roads of Regional Significance

Other Regional Significant Corridors?