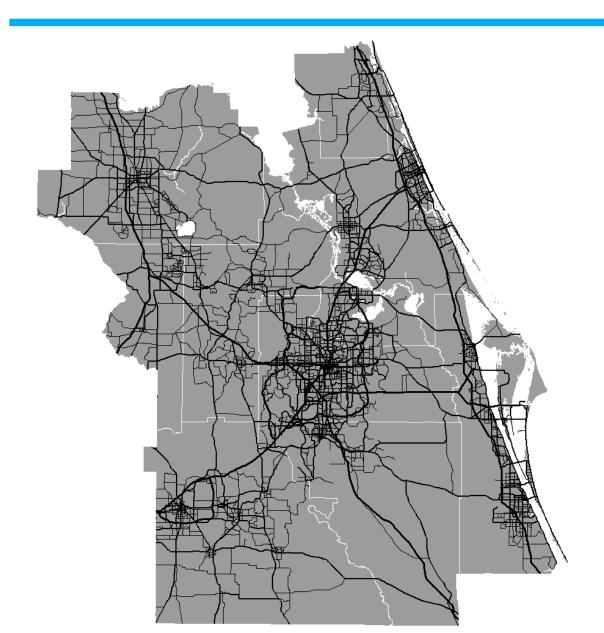

#### **Functionally Classified Roadways**

**State Strategic Intermodal System (SIS)** 

State Strategic Intermodal System (SIS)

National Highway System (including STRAHNET)

State Strategic Intermodal System (SIS)

National Highway System (including STRAHNET)

Other State Roads of Regional Significance

Other Regional Significant Corridors?