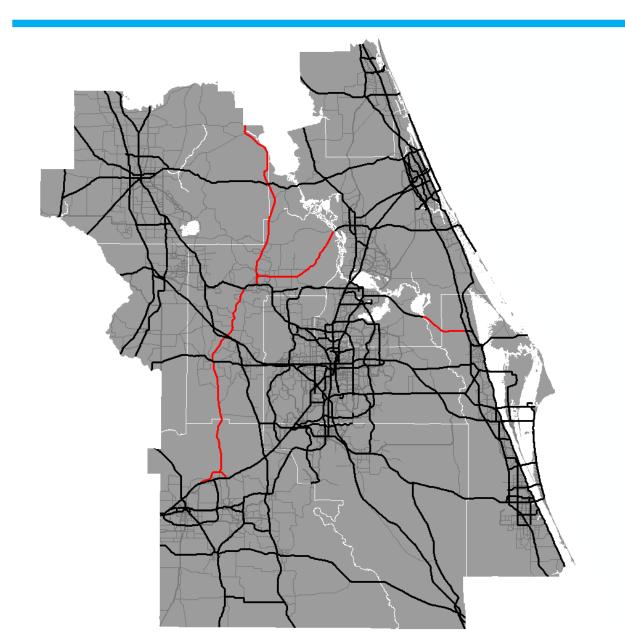

#### **Functionally Classified Roadways**

**State Strategic Intermodal System (SIS)** 

State Strategic Intermodal System (SIS)

National Highway System (including STRAHNET)

State Strategic Intermodal System (SIS)

National Highway System (including STRAHNET)

Other State Roads of Regional Significance

Other Regional Significant Corridors?