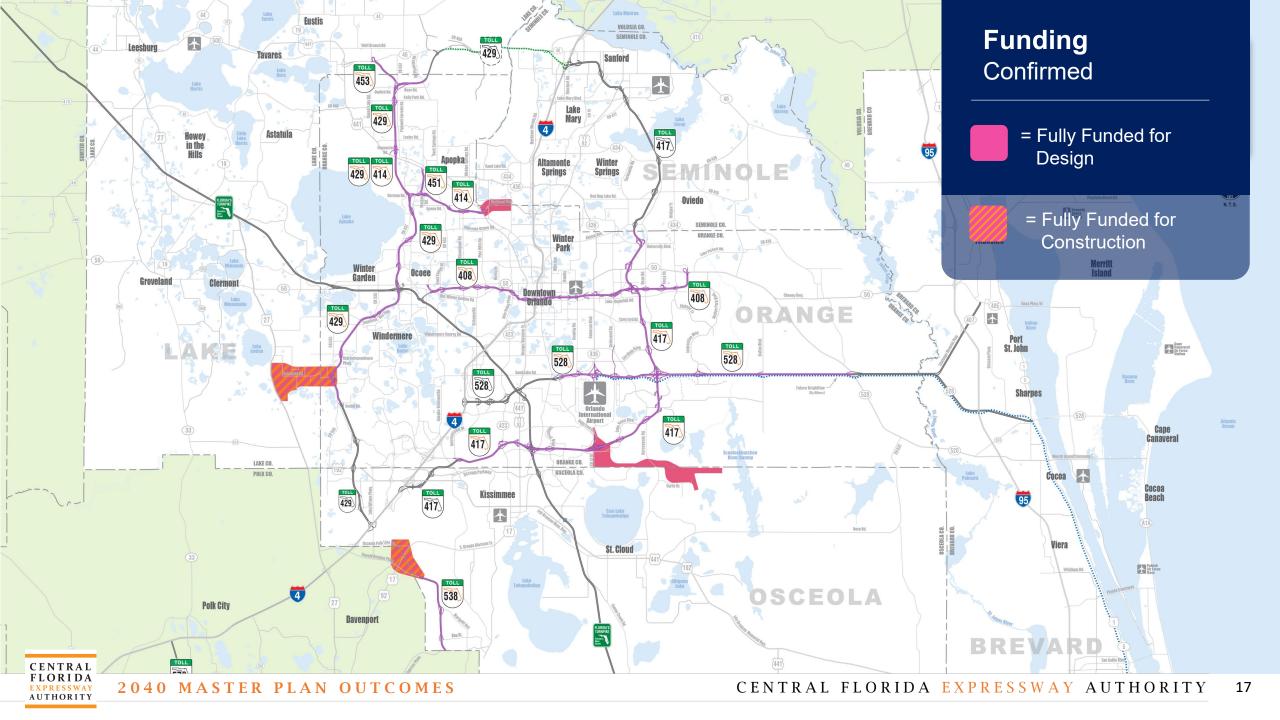

### Identified \$11 Billion

in Project Needs Across Four Counties\*

Investing \$2.5 Billion

in Projects by 2025

## 2040 Master Plan Served as a Guide for Major Initiatives