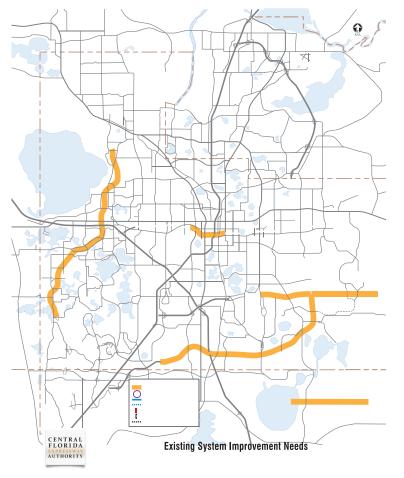

### Identified \$11 Billion

in Project Needs Across Four Counties\*

Investing \$2.5 Billion

in Projects by 2025

## 2040 Master Plan Served as a Guide for Major Initiatives