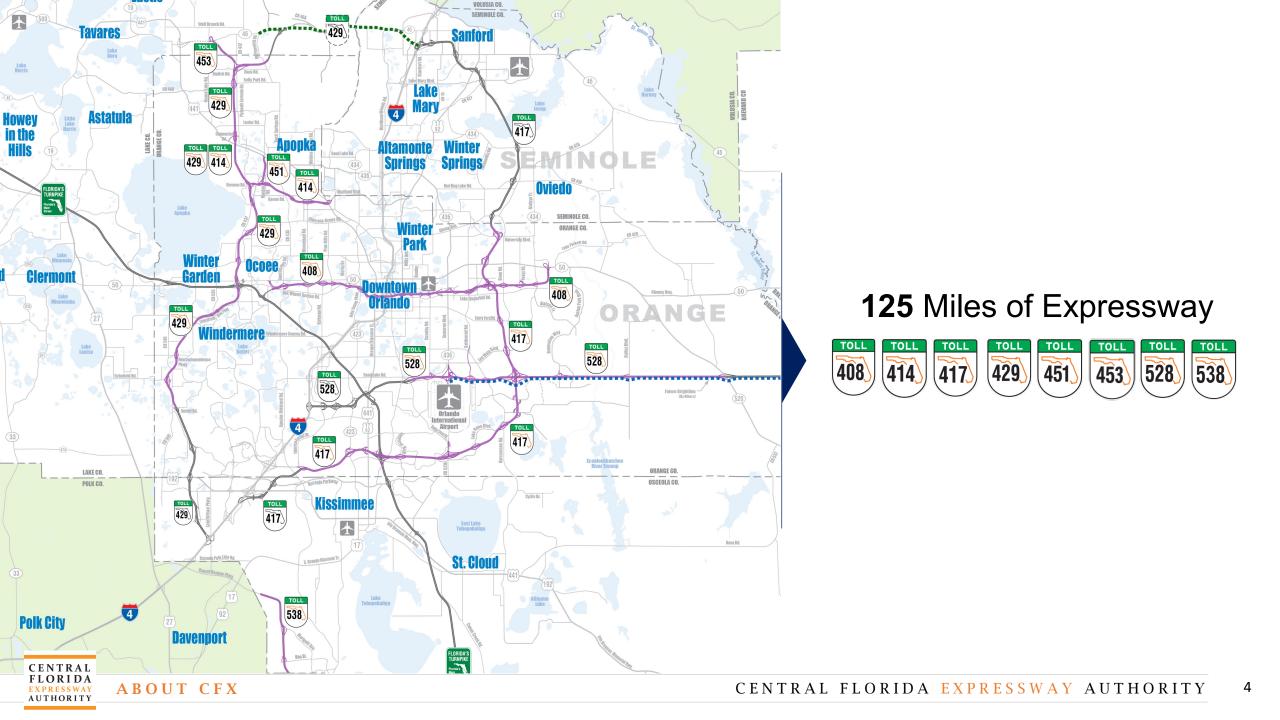

phic boundaries of Orange, Seminole, Lake, Brevard and Osceola Counties.













#### **Vision**

Our vision is to provide the region with a world-class, integrated mobility network that drives economic prosperity and quality of life.



#### Local Governance Allows CFX to Respond to the Needs of Central Florida



Buddy Dyer Chairman, Mayor of Orlando



Sean Parks
Vice Chairman,
Lake County Representative



Jerry Demings Treasurer, Orange County Mayor



**Brandon Arrington**Osceola County Representative



Lee Constantine
Seminole County Representative



**Jay Madara** Governor's Appointee



Christopher "C.J." Maier Governor's Appointee



Rafael "Ralph" Martinez Governor's Appointee



Victoria Siplin
Orange County Representative



**Curt Smith**Brevard County Representative



## As Many As 1,500 New Residents Move To Central Florida Each Week As Reported by the Orlando Economic Partnership



#### **2045 Master Plan Sets the Course for the Future**

CFX's 2045 Master Plan reaffirms the policy for future operations and capital investment decisions.

CFX 2045 Master Plan

**Funded Five-Year Work Plan** 

15-Year Capital Improvement Program

### Five years ago, the **2040 Master Plan** put you in the driver's seat. CFX heard from stakeholders throughout the region.

City of Clermont

City of Eustis

City of Mascotte

City of Minneola

East Lake Chamber of Commerce

South Lake Chamber of Commerce

City of Apopka

City of Eatonville

City of Maitland

City of Orlando

City of Windermere

City of Kissimmee

City of St. Cloud

Kissimmee/Osceola County Chamber of Com