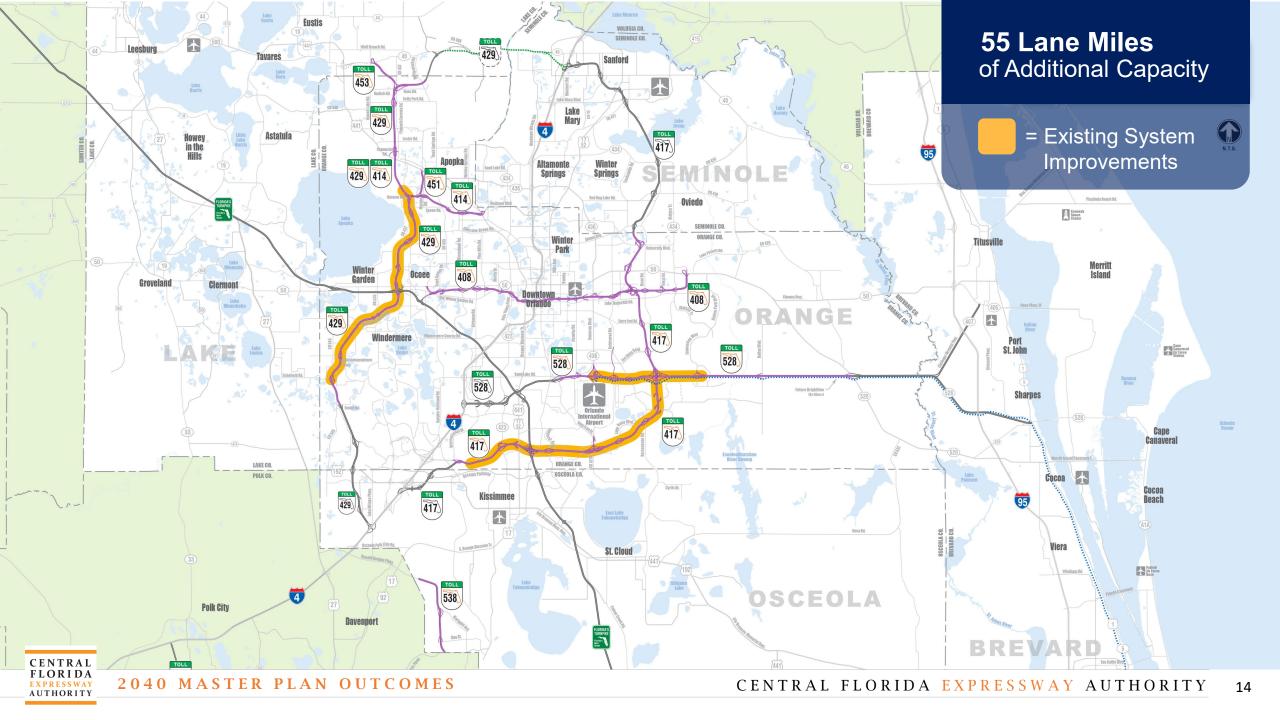

es of Florida

East Central Florida Regional Planning Council

Enterprise Florida

Florida Department of Transportation (FDOT), District 5

Florida Department of Transportation, Florida's Turnpike Enterprise

Greater Orlando Aviation Authority (GOAA)

I-Drive District / ETC / I-Drive Chamber of Commerce

Lake-Sumter MPO

LYNX

MetroPlan Orlando

Orlando Economic Development Commission (EDC)

Orlando Sanford International Airport

Port Canaveral Space Coast TPO

SunRail / Central Florida Commuter Rail Commission

Tri-County League of Cities

Visit Orlando

Walt Disney World (Transportation team)



### Identified \$11 Billion

in Project Needs Across Four Counties\*

Investing \$2.5 Billion

in Projects by 2025

















## 2040 Master Plan Served as a Guide for Major Initiatives











# CFX's 2045 Master Planning Process is Underway Now and We Want Your Input

**Take the Survey Today at:** 

CFXway.com/master-plan

What are the top transportation needs in your area?

What types of multimodal accommodations should CFX pursue?

How do we prepare for future growth and manage traffic congestion?

What sustainability practices do you consider the highest priority?