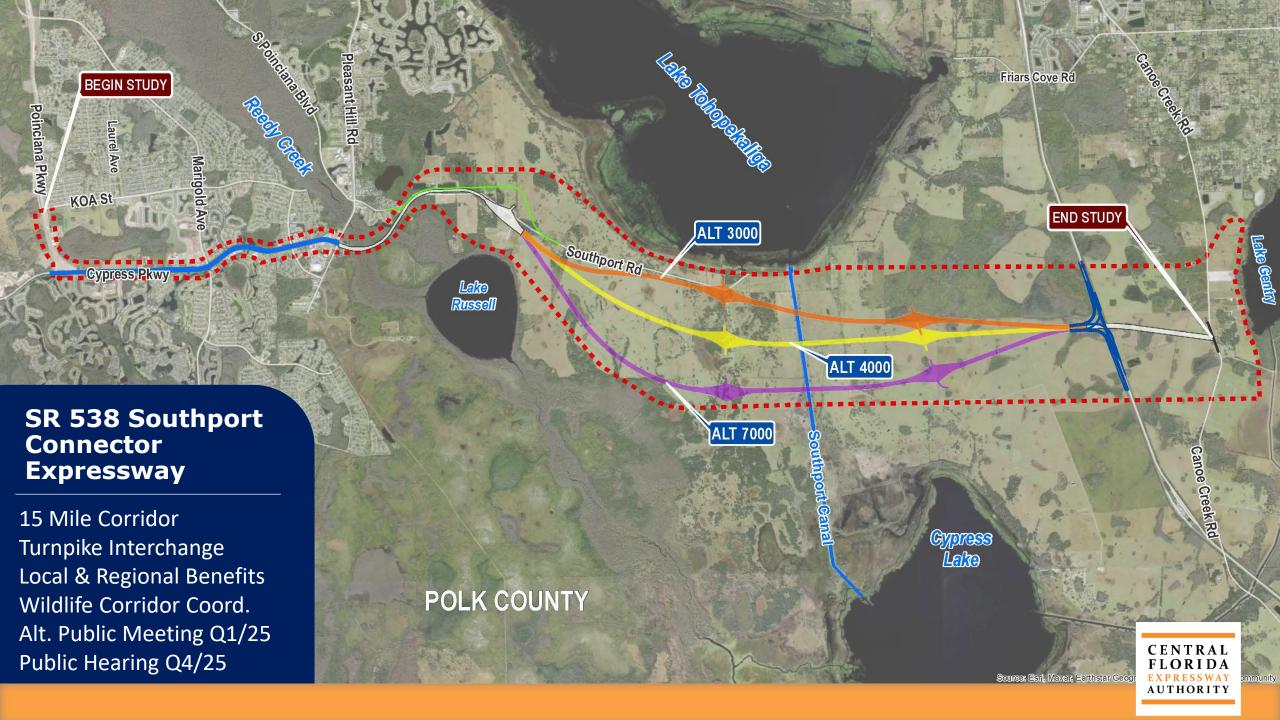

#### **New Alignments**

- SR 538 Southport Connector Expressway
- SR 515 Northeast Connector Expressway
- SR 417 Sanford Airport Connector