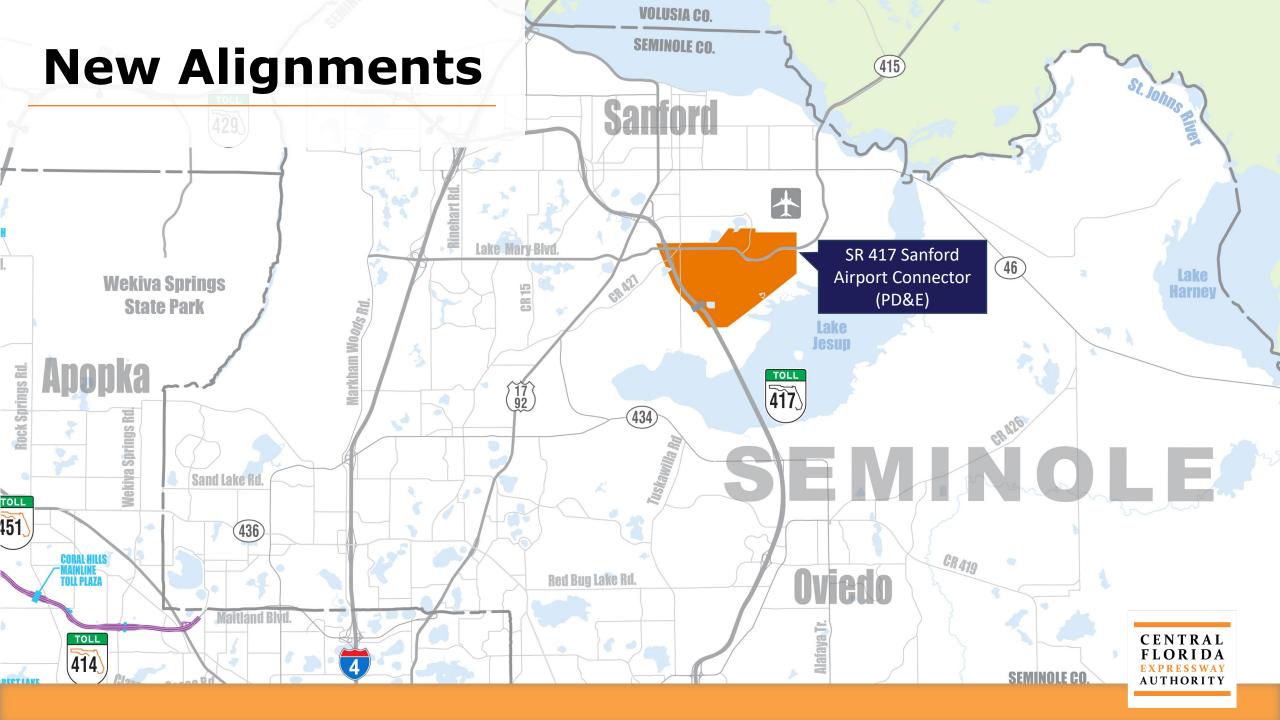

#### **New Alignments**

- SR 538 Southport Connector Expressway
- SR 515 Northeast Connector Expressway
- SR 417 Sanford Airport Connector

## SR 417 Sanford Airport Connector

- Began May 2024
- 2 3 Mile Corridor
- Reduced Typical Section
- EAG/PAG/CEG January 2025
- Alternatives Public
   Meeting January 2025
- Public Hearing April 2025