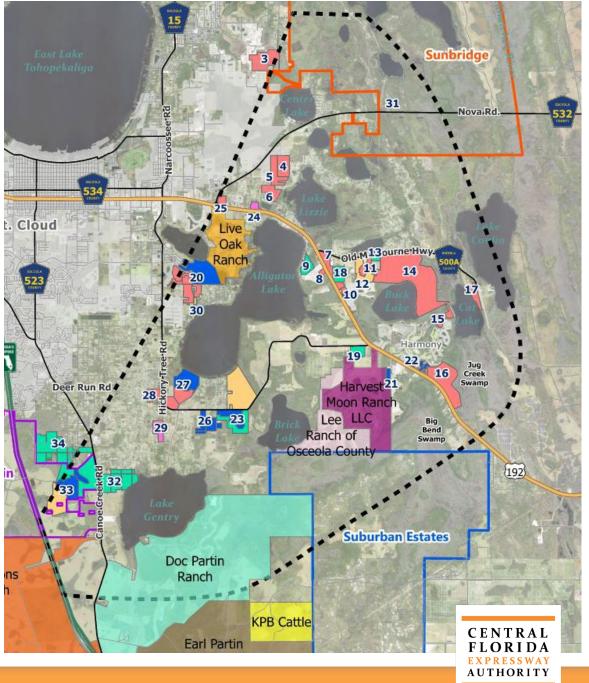

#### **New Alignments**

- SR 538 Southport Connector Expressway
- SR 515 Northeast Connector Expressway
- SR 417 Sanford Airport Connector