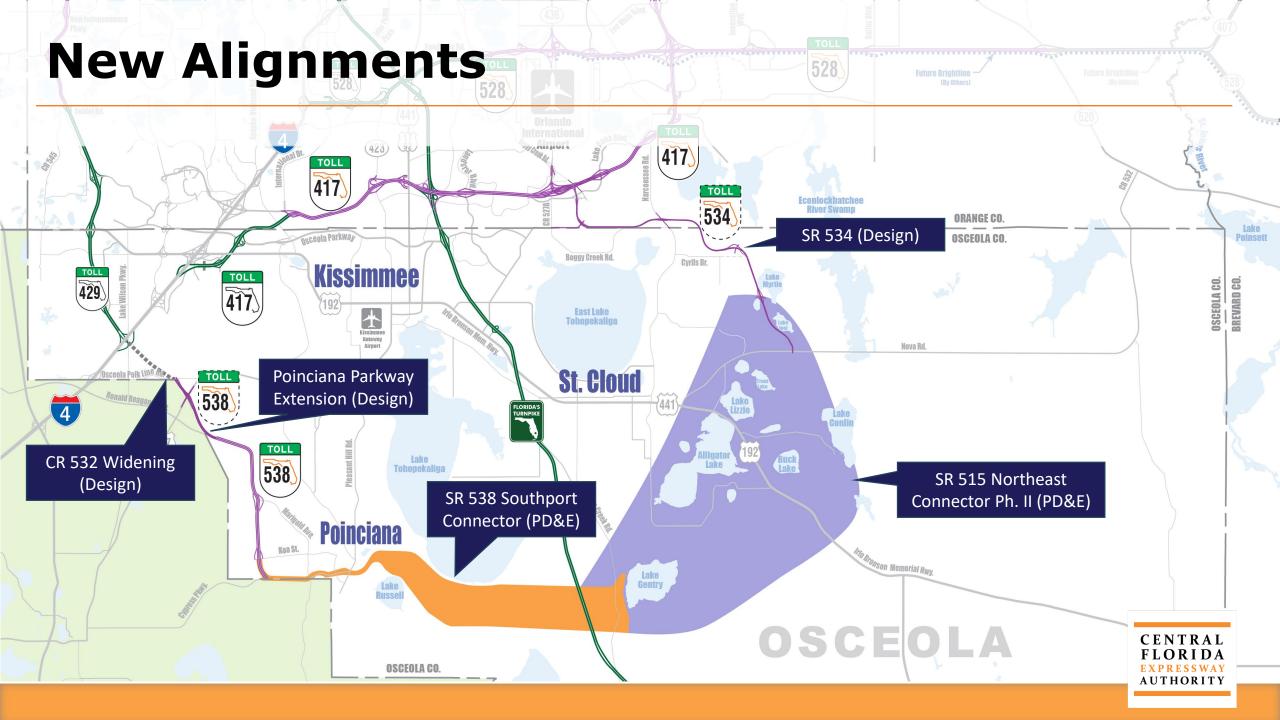

#### **New Alignments**

- SR 538 Southport Connector Expressway
- SR 515 Northeast Connector Expressway
- SR 417 Sanford Airport Connector