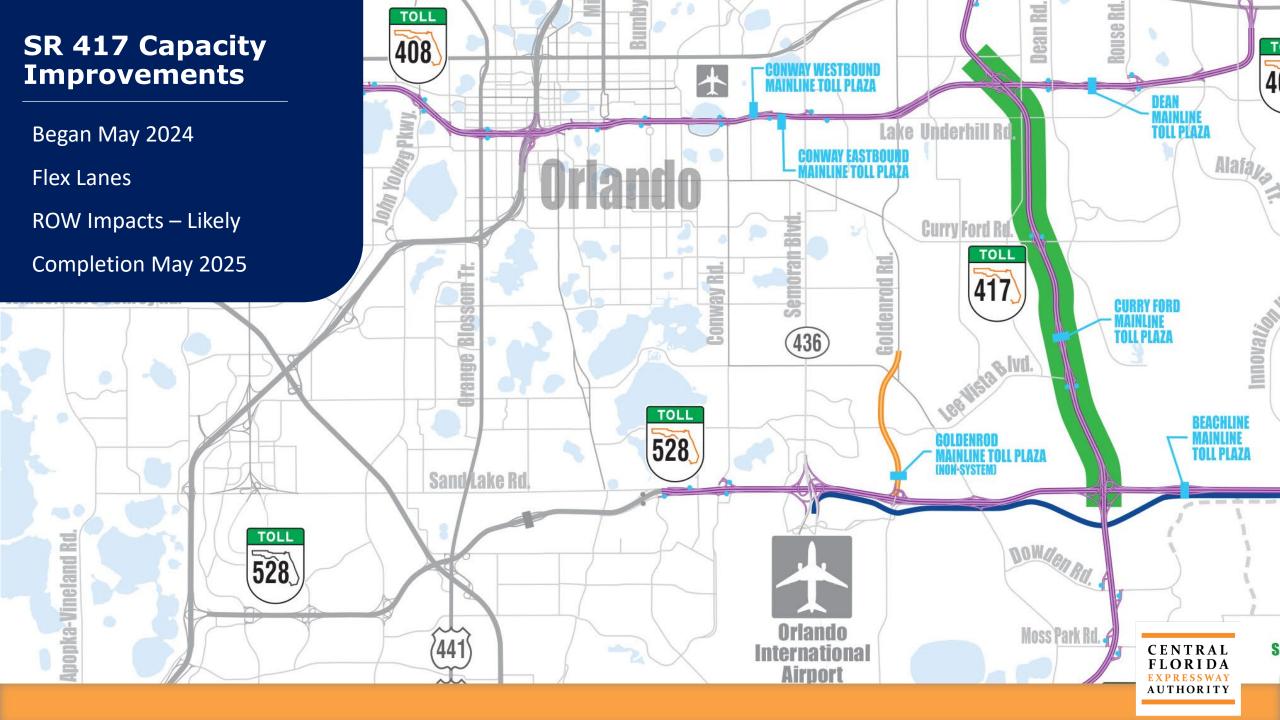

#### **Existing System**

- SR 417 Capacity Improvements: SR 528 to SR 408
- SR 429 Capacity Improvements:
   Seidel Road to Tilden Road