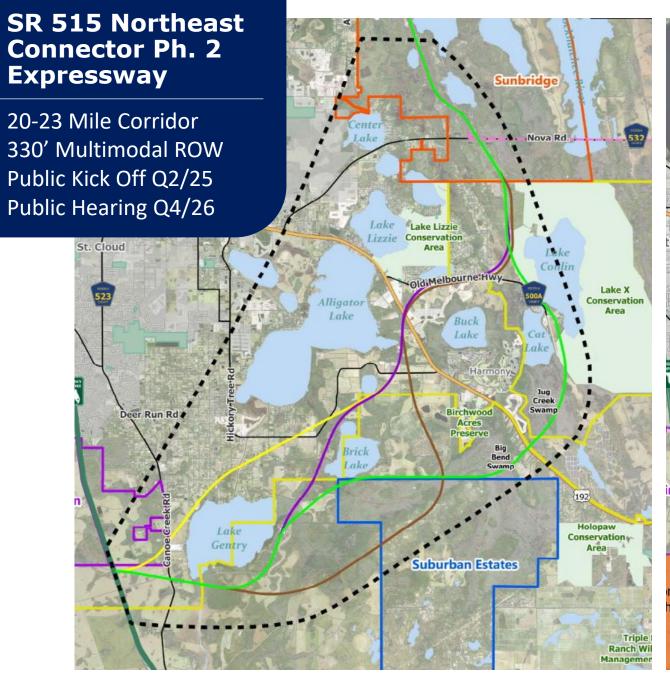

#### **New Alignments**

- SR 538 Southport Connector Expressway
- SR 515 Northeast Connector Expressway
- SR 417 Sanford Airport Connector