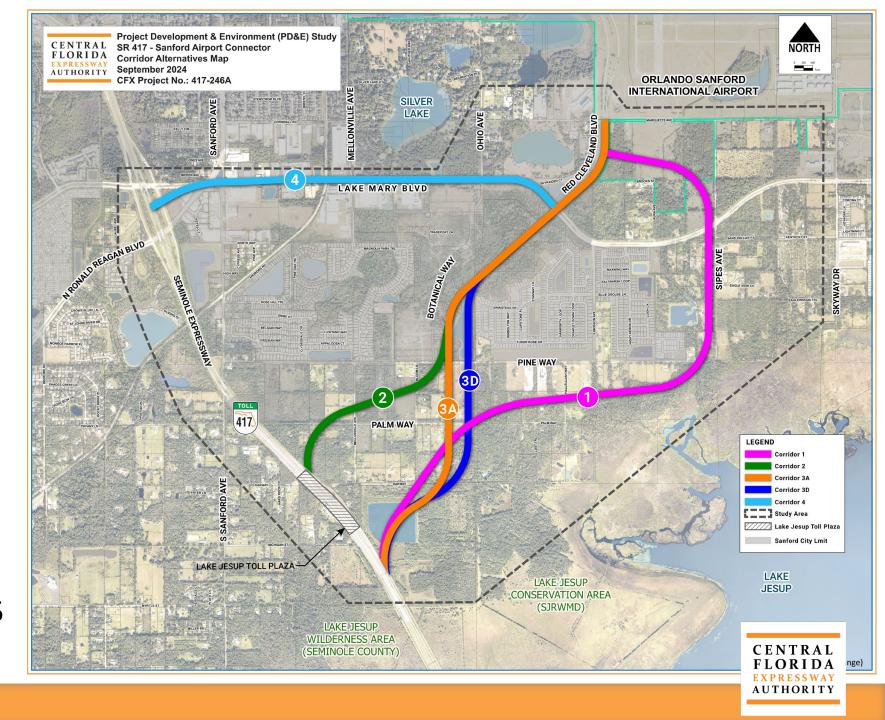

CENTRAL SR 417 - Sanford Airport Connector Corridor Alternatives Map

SILVER

LAKE

September 2024

CFX Project No.: 417-246A

EXPRESSWAY AUTHORITY NORTH

AUTHORITY

ORLANDO SANFORD
INTERNATIONAL AIRPORT