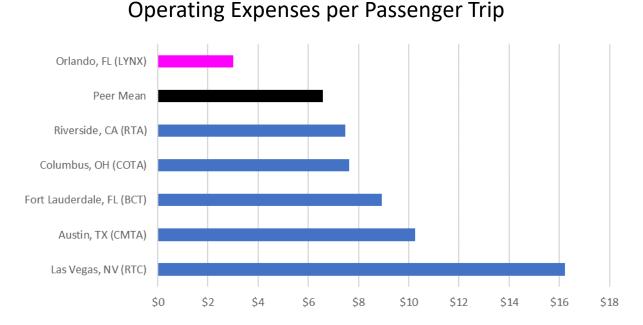

90% 76% 75% 80% 70% 60% 58% 60% 53% % Likely or 50% Very Likely 40% 30% 20% 10% 0% On-Demand / Flexible **High Frequency Service** Local Route Network High Speed Regional / Community / Circulator **Commuter Express** Route Network Service Service

How likely are you to use these services?



## **TDP Plan Goals**



#### Plan Goals

Advance a reliable, safe, equitable, dynamic, and performance driven transit system

Enhance customer experience and communications

Promote economic competitiveness, sustainability, and quality of life

**Deliver a Seamless Network of Transportation Services for the Region** 



## Peer Review



#### Fixed-Route Service Productivity





Average Trip Length (miles)

#### Current Peer

LYNX

Overall Peer Mean



#### Fixed-Route Investment Cost Effectiveness



#### Operating Funding per Capita (Service Area)



Current Peer

LYNX



## 10-Year Needs



#### Service Map – 10 Year Needs





## Schedule



#### Project Schedule

| Tentative Schedule |                                                            |          | MAY |  | JUN |  | JUL |  | AUG |   |  |   | γT |  |  |
|--------------------|------------------------------------------------------------|----------|-----|--|-----|--|-----|--|-----|---|--|---|----|--|--|
|                    | Month:                                                     | Month: 1 |     |  | 2   |  | 3   |  |     | 4 |  | 5 |    |  |  |
| #                  | ТАЅК                                                       |          |     |  |     |  |     |  |     |   |  |   |    |  |  |
| 1                  | PROJE