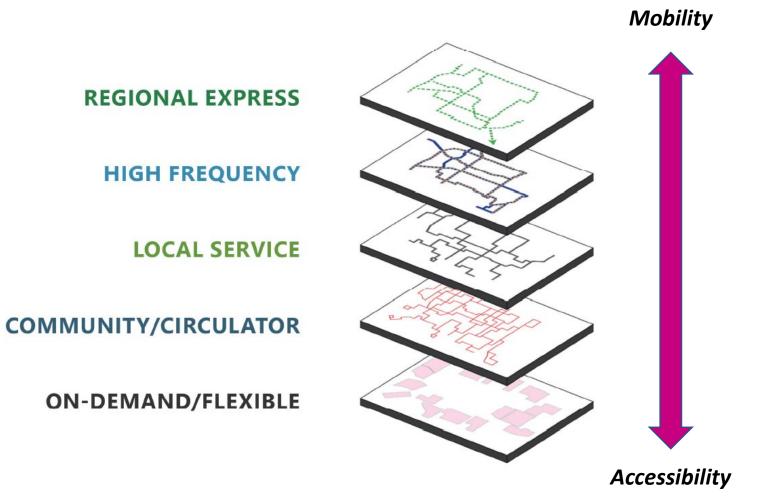

d by: Kimley »Horn





## Agenda

- 1. What is the Transit Development Plan (TDP)?
- 2. County Needs Plans/Service Hierarchy
- 3. Public Outreach
- 4. Plan Goals
- 5. Peer Review
- 6. 10-Year Needs
- 7. Project Schedule
- 8. Board Action



## What is the Transit Development Plan?



### What is a TDP?

- 10-Year Planning, Policy, and Service Development Guide
- FDOT Rule Florida Administrative Code (FAC) 14-73
- Public Transportation Block Grant (PTBG)
- Major Updates vs. Annual Progress Reports
- Respond to Changing Demographics and Trends





## County Needs Plans/Service Hierarchy



### County Transit Plans Needs Plans



20-year planning horizon (2023 to 2042)

### Service Development & Implementation



10-year planning horizon (2023 to 2032)



#### Multi-Tiered Service Network





## Public Outreach



#### Public Outreach Summary

- Public Workshops
- Station Outreach
- Regional Working Group
- Project Technical Advisory Committee
- Project Management Team
- LYNX Departmental Discussions
- Social and Digital Media
- Stakeholder Interviews
- Survey











LYNX<sup>®</sup>

CENTRAL FLORIDA EXPRESSWAY AUTHORITY





#### Public Workshops

Altamonte Springs City Hall – Monday, June 27<sup>th</sup> 225 Newburyport Avenue Altamonte Springs 5:30 – 7:30 PM

LYNX Central Station – Tuesday, June 28<sup>th</sup> 455 North Garland Avenue Downtown Orlando 4:00 – 6:00 PM

City of Kissimmee City Hall – Wednesday, June 29<sup>th</sup> 101 Church Street Kissimmee 4:00 – 6:00 PM



| Title VI of the O      | Civil Rights Act of 1964