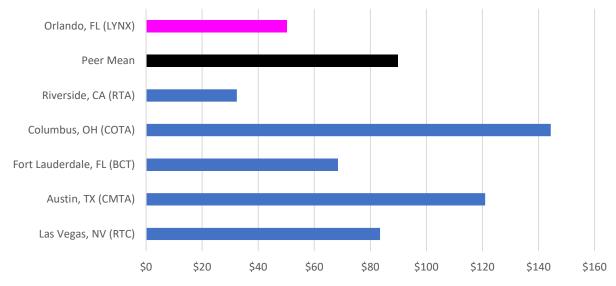

Very Likely 40% 30% 20% 10% 0% On-Demand / Flexible **High Frequency Service** Local Route Network High Speed Regional / Community / Circulator **Commuter Express** Route Network Service Service

How likely are you to use these services?



## **TDP Plan Goals**



#### Plan Goals

Advance a reliable, safe, equitable, dynamic, and performance driven transit system

Enhance customer experience and communications

Promote economic competitiveness, sustainability, and quality of life

**Deliver a Seamless Network of Transportation Services for the Region** 



## Peer Review



#### Fixed-Route Service Productivity





Average Trip Length (miles)

#### Current Peer

LYNX

Overall Peer Mean



#### Fixed-Route Investment Cost Effectiveness



#### Operating Funding per Capita (Service Area)



Current Peer

LYNX



## 10-Year Needs



#### Service Map – 10 Year Needs





## Schedule



#### Project Schedule

| Tentative Schedule |                                                            |          | MAY |  | JUN |  | JUL |  | AUG |   |  |   | γT |  |  |
|--------------------|------------------------------------------------------------|----------|-----|--|-----|--|-----|--|-----|---|--|---|----|--|--|
|                    | Month:                                                     | Month: 1 |     |  | 2   |  | 3   |  |     | 4 |  | 5 |    |  |  |
| #                  | ТАЅК                                                       |          |     |  |     |  |     |  |     |   |  |   |    |  |  |
| 1                  | PROJECT MANAGEMENT AND ADMINISTRATION