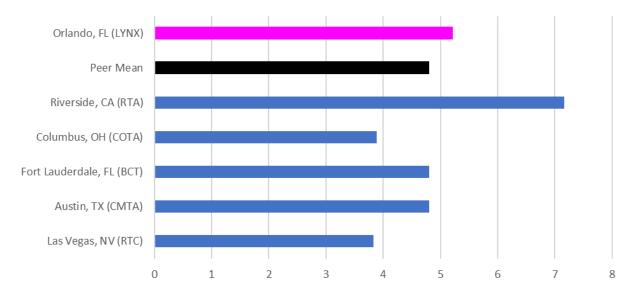

#### Fixed-Route Service Productivity

Average Trip Length (miles)

#### Current Peer

LYNX

Overall Peer Mean