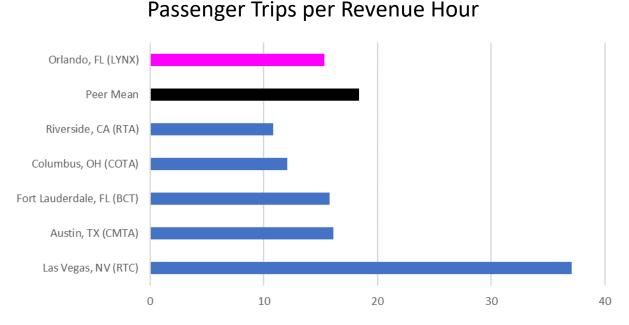

#### Fixed-Route Service Productivity

Average Trip Length (miles)

#### Current Peer

LYNX

Overall Peer Mean