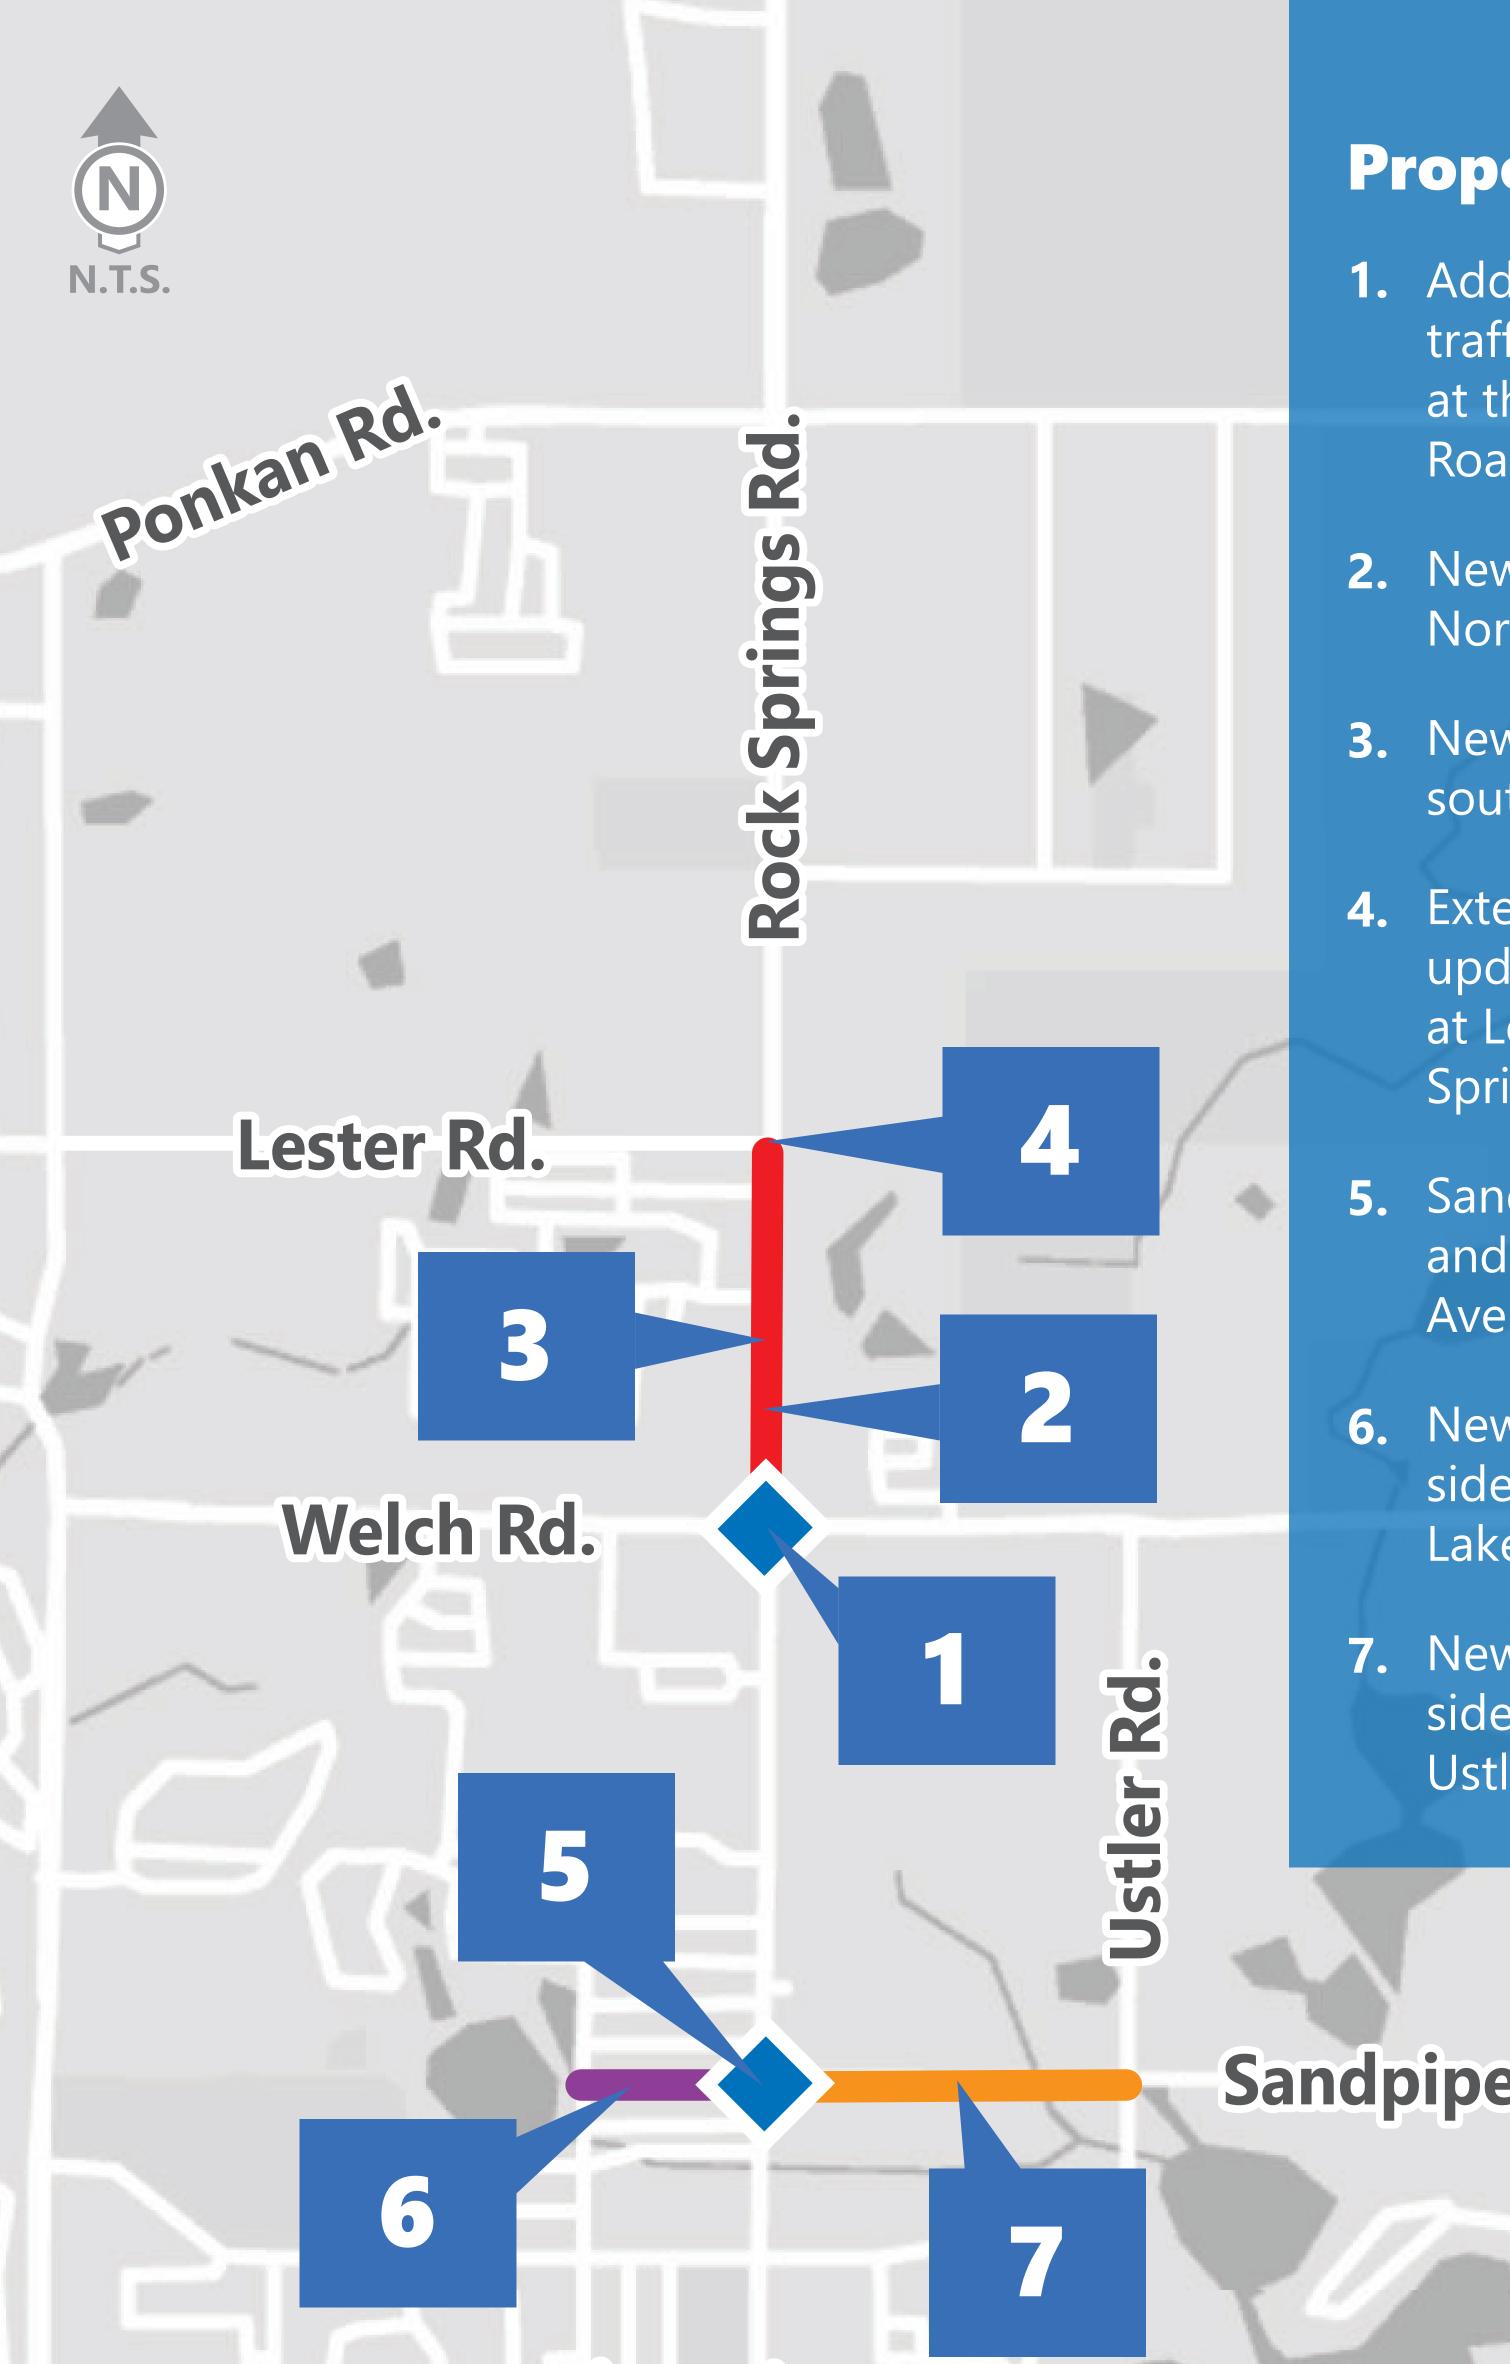

## **Proposed Design**

- Additional turn lanes, raised traffic separators, and sidewalk at the intersection of Welch Road at Rock Springs Road
- 2. New signal at Publix North entrance
- **3.** New mid-block crosswalk just south of Tanglewood Drive
- 4. Extended turn lanes and updated intersection striping at Lester Road and Rock Springs Road

5. Sandpiper Street realignment and new signal at Park Avenue intersection

6. New sidewalk along north side of Sandpiper Street to Lake Avenue

New sidewalk along south side of Sandpiper Street to Ustler Road