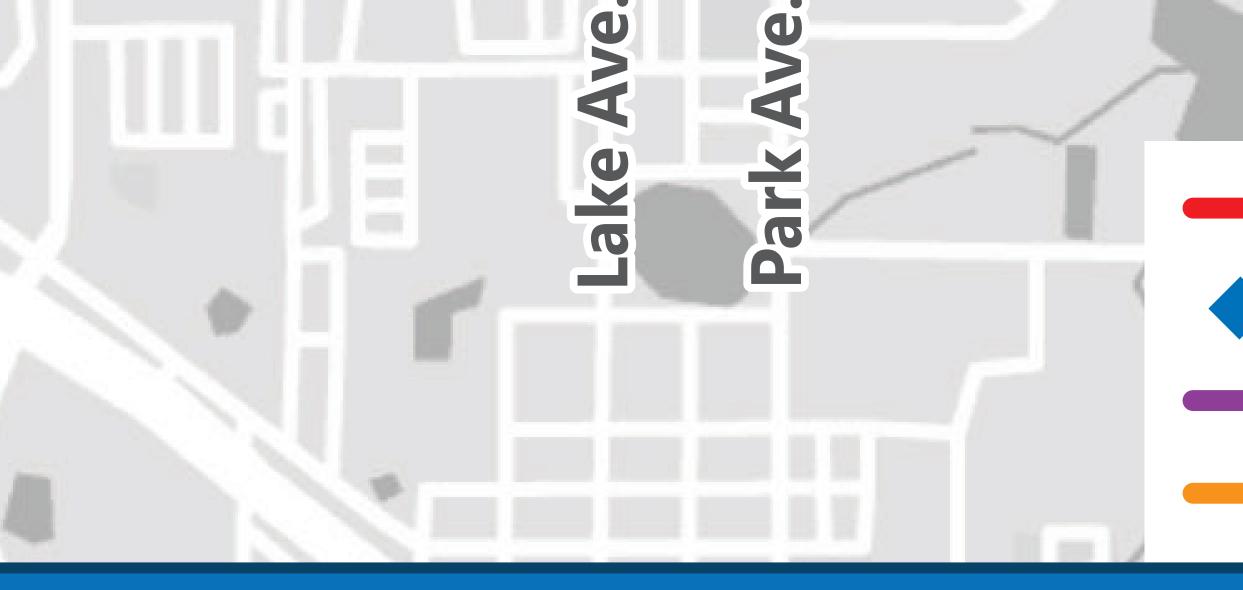

5. Sandpiper Street realignment and new signal at Park Avenue intersection

6. New sidewalk along north side of Sandpiper Street to Lake Avenue

New sidewalk along south side of Sandpiper Street to Ustler Road

Sandpiper St.

Corridor Study - Lester Rd to Welch Rd.

Intersection Improvements

Sidewalk - north side of W Sandpiper St.

Sidewalk - south side of E Sandpiper St.