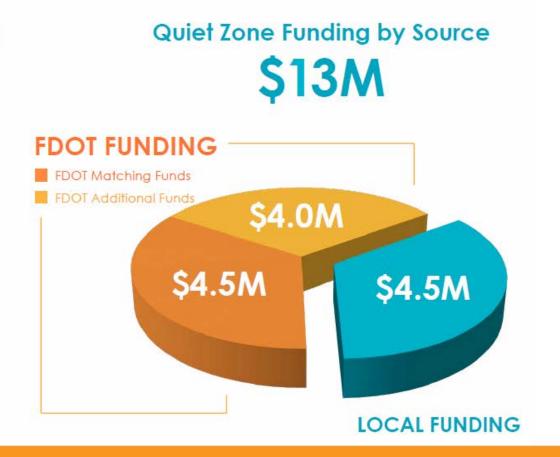

#### FDOT & LOCAL FUNDED QUIET ZONES

QZ Capital Improvements at 44 grade crossing locations:

- Seminole County
- Maitland
- Winter Park
- City of Orlando
- Orange County
- Edgewood
- Kissimmee