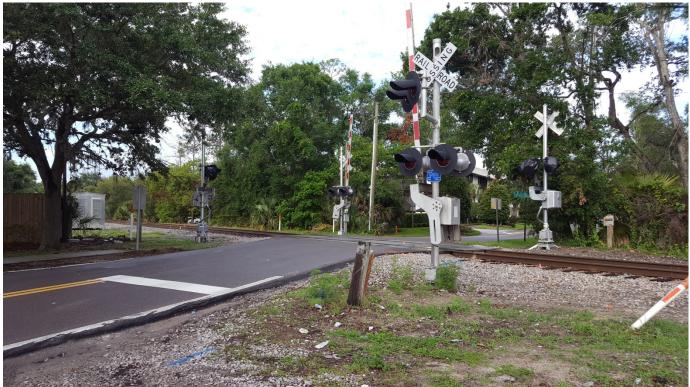

#### PHASE 1 FUNDED GRADE CROSSING SAFETY & SECURITY CAPITAL IMPROVEMENTS

 Construction of additional pedestrian gates, modifications to the existing crossing gates and lights and safety enhancements at 57 existing rail-highway & pedestrian crossing locations in Phase 1.

SunRail.com

\$9.6 million from Phase 1 FFGA Contingency