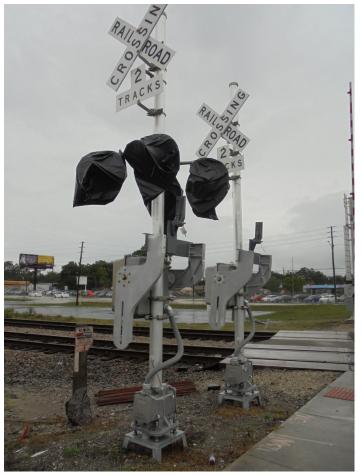

#### <u>Project Status</u>

Design Procurement Construction

- = 100% Complete
- Procurement = 75% Complete
- Construction = 30% Complete

Construction Activities in Progress Install Exit Gates

#### Project Status

Design Procurement Construction

- = 100% Complete
- Procurement = 75% Complete
- Construction = 30% Complete

Construction Activities in Progress

Install Exit Gates Install Underground Cables

#### Project Status

= 100% Complete Design Procurement = 75% Complete Construction = 30% Complete

#### Construction Activities in Progress

Install Exit Gates Install Underground Cables Install New Houses