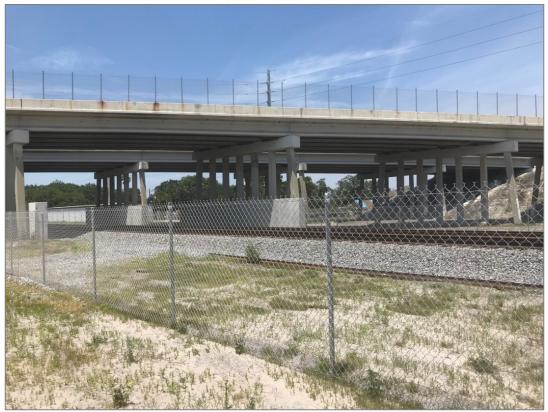

#### Shingle Creek and Boggy Creek Bridges

Added guardrail along Clay Street

Adding fencing throughout the corridor

Working on South Poinciana Blvd. and South Rail Ave.

Working on VSLMF Crew Building