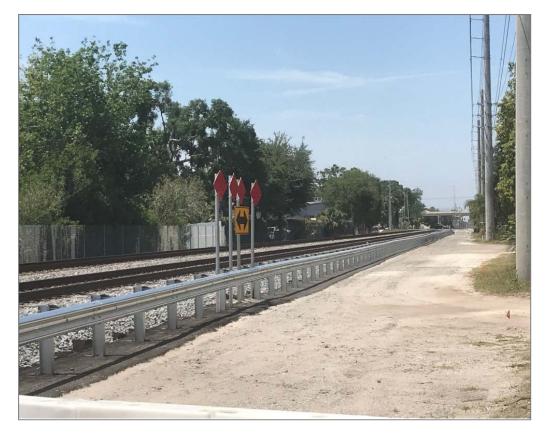

#### Shingle Creek and Boggy Creek Bridges

Added guardrail along Clay Street

Adding fencing throughout the corridor

Working on South Poinciana Blvd. and South Rail Ave.

Working on VSLMF Crew Building