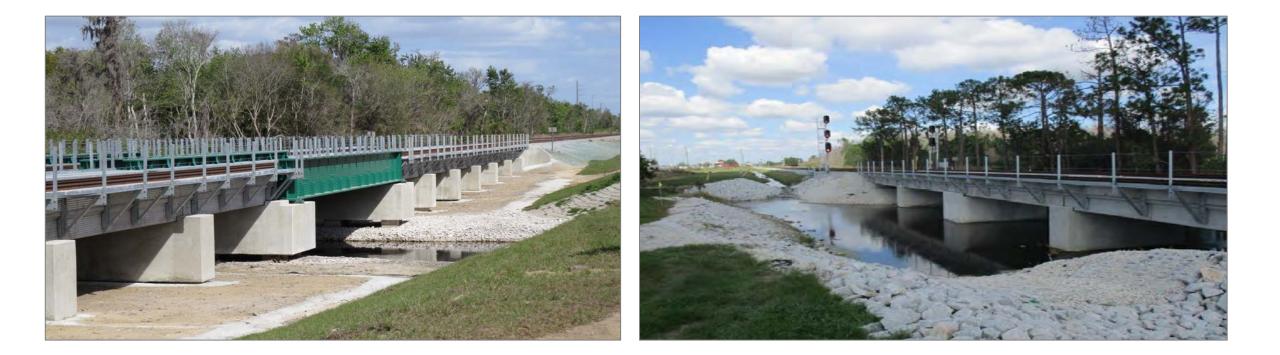

#### Shingle Creek and Boggy Creek Bridges

Added guardrail along Clay Street

Adding fencing throughout the corridor

Working on South Poinciana Blvd. and South Rail Ave.

Working on VSLMF Crew Building