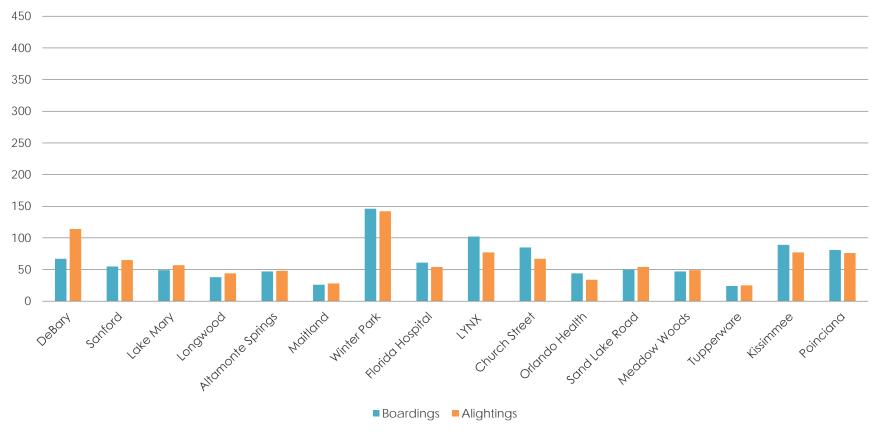

TH



July 23<sup>rd</sup> – 40 Train Schedule

July 30<sup>th</sup> – Southern Expansion Opening

July 30th – August 17th – "First 50 Free" Campaign

SunRail.com



### AVERAGE DAILY RIDERSHIP







SunRail.com

### **BOARDINGS BY STATION**



#### July through October 2018



SunRail.com

# **BOARDINGS & ALIGHTINGS**

#### AM PEAK

August 20 - October 31





# **BOARDINGS & ALIGHTINGS**

#### **PM PEAK**

August 20 - October 31



## **HEALTHY GROWTH**



The skill to heal. The spirit to care.®

- Southbound To/Northbound From: 150/day
- Northbound To/Southbound From: 200/day
- Most Popular: P306 & P331



- Southbound To/Northbound From: 165/day
- Northbound To/Southbound From: 150/day
- Most Popular: P306 & P329



# **BOARDINGS & ALIGHTINGS**

#### OFF PEAK

August 20 - October 31





#### 2018 REVENUE BY FARE PRODUCT





## **GAME NIGHT TRAIN**

#### **NEW November Pilot Program**

Now 10:30 PM service is available for both NB and SB travelers from Church Street Station for select Orlando Magic Games

- P340 Regular Schedule
- P341 New Special Service







#### SUBSCRIBE TO SUNRAIL'S ON TRACK NEWSLETTER

Find out the latest info on SunRail by subscribing at www.SunRail.com/On-Track









OPERATION

LIFESAVER



# THANK YOU! Image: Second s