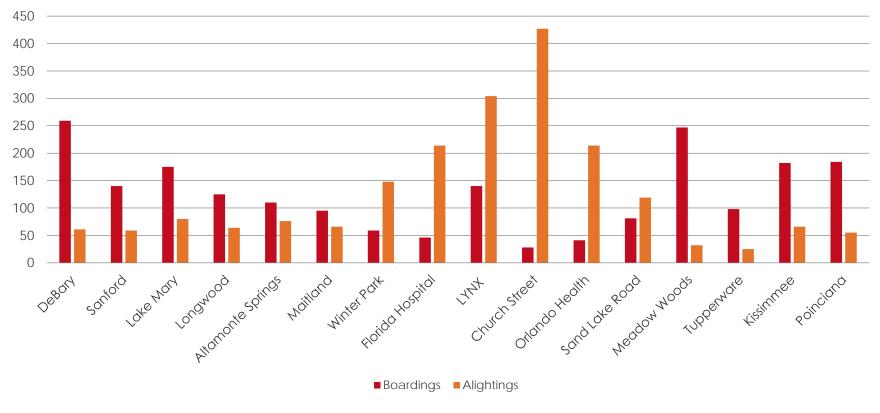

#### MetroPlan Board SunRail Update

November 28, 2018

#### 2018 TOTAL RIDERSHIP BY MONTH



July 23<sup>rd</sup> – 40 Train Schedule

July 30<sup>th</sup> – Southern Expansion Opening

July 30th – August 17th – "First 50 Free" Campaign

SunRail.com



### AVERAGE DAILY RIDERSHIP







SunRail.com

### **BOARDINGS BY STATION**



#### July through October 2018



SunRail.com

# **BOARDINGS & ALIGHTINGS**

#### AM PEAK

August 20 - October 31





# **BOARDINGS & ALIGHTINGS**

#### **PM PEAK**

August 20 - October 31



## **HEALTHY GROWTH**



The skill to heal. The spirit to care.®

- Southbound To/Northbound From: 150/day
- Northbound To/Southbound From: 200/day
- Most Popular: P306 & P331



- Southbound To/Northbound From: 165/day
- Northbound To/Southbound From: 150/day
- Most Popular: P306 & P329



# **BOARDINGS & ALIGHTINGS**

#### OFF PEAK

August 20 - October 31





#### 2018 REVENUE BY FARE PRODUCT





## **GAME NIGHT TRAIN**

#### **NEW November Pilot Program**

Now 10:30 PM service is available for both NB and SB travelers from Church Street Station for select Orlando Magic Games

- P340 Regular Schedule
- P341 New Special Service







#### SUBSCRIBE TO SUNRAIL'S ON TRACK NEWSLETTER

Find out the latest info on