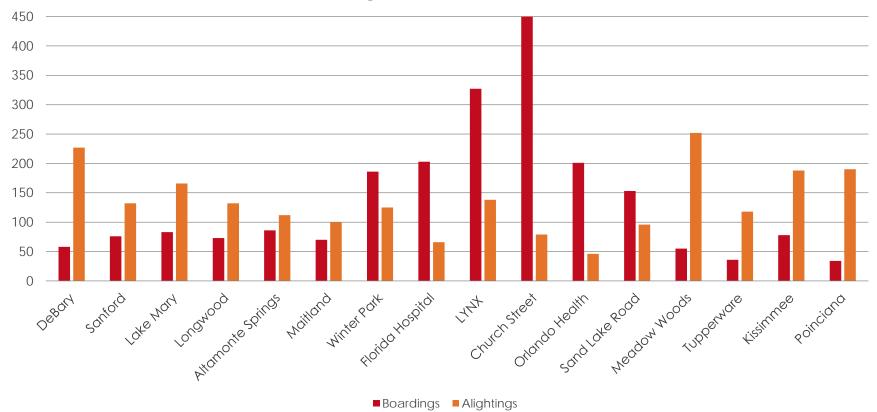

#### MetroPlan Board SunRail Update

November 28, 2018

#### 2018 TOTAL RIDERSHIP BY MONTH



July 23<sup>rd</sup> – 40 Train Schedule

July 30<sup>th</sup> – Southern Expansion Opening

July 30th – August 17th – "First 50 Free" Campaign

SunRail.com



### AVERAGE DAILY RIDERSHIP







SunRail.com

### **BOARDINGS BY STATION**



#### July through October 2018



SunRail.com

# **BOARDINGS & ALIGHTINGS**

#### AM PEAK

August 20 - October 31





# **BOARDINGS & ALIGHTINGS**

#### **PM PEAK**

August 20 - October 31



## **HEALTHY GROWTH**



The skill to heal. The spirit to care.®

- Southbound To/Northbound From: 150/day
- Northbound To/Southbound From: 200/day
- Most Popular: P306 & P331



- Southbound To/Northbound From: 165/day
- Northbound To/Southbound From: 150/day
- Most Popular: P306 & P329



# **BOARDINGS & ALIGHTINGS**

#### OFF PEAK

August 20 - October 31





#### 2018 REVENUE BY FARE PRODUCT





## **GAME NIGHT TRAIN**

#### **NEW November Pilot Program**

Now 10:30 PM service is available for both NB and SB travelers from Church Street Station for select Orlando Magic Games

- P340 Regular Schedule
- P341 New Special Service







#### SUBSCRIBE TO SUNRAIL'S ON TRACK NEWSLETTER

Find out the latest info on SunRail by subscribing at www.SunRail.com/On-Track









OPERATION

LIFE