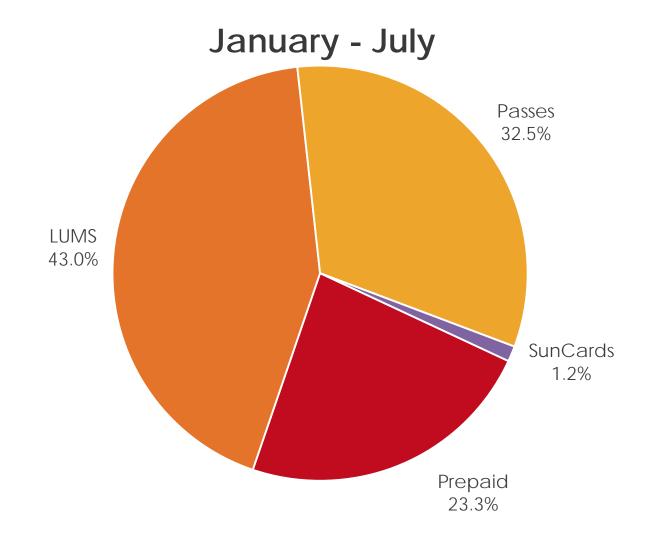

chedule

July 30<sup>th</sup> – Southern Expansion Opening

July 30th – August 17th – "First 50 Free" Campaign

SunRail.com



### AVERAGE DAILY RIDERSHIP







SunRail.com

### **BOARDINGS BY STATION**



#### July through October 2018



SunRail.com

# **BOARDINGS & ALIGHTINGS**

#### AM PEAK

August 20 - October 31





# **BOARDINGS & ALIGHTINGS**

#### **PM PEAK**

August 20 - October 31



## **HEALTHY GROWTH**



The skill to heal. The spirit to care.®

- Southbound To/Northbound From: 150/day
- Northbound To/Southbound From: 200/day
- Most Popular: P306 & P331



- Southbound To/Northbound From: 165/day
- Northbound To/Southbound From: 150/day
- Most Popular: P306 & P329



# **BOARDINGS & ALIGHTINGS**

#### OFF PEAK

August 20 - October 31





#### 2018 REVENUE BY FARE PRODUCT





## **GAME NIGHT TRAIN**

#### **NEW November Pilot Program**

Now 10:30 PM service is available for both NB and SB travelers from Church Street Station for select Orlando Magic Games

- P340 Regular Schedule
- P341 New Special Service







#### SUBSCRIBE TO SUNRAIL'S ON TRACK NEWSLETTER

Find out the latest info on SunRail by subscribing at www.SunRail.com/On-Track









OPERATION

LIFESAVER



# THANK YOU! Image: Second s