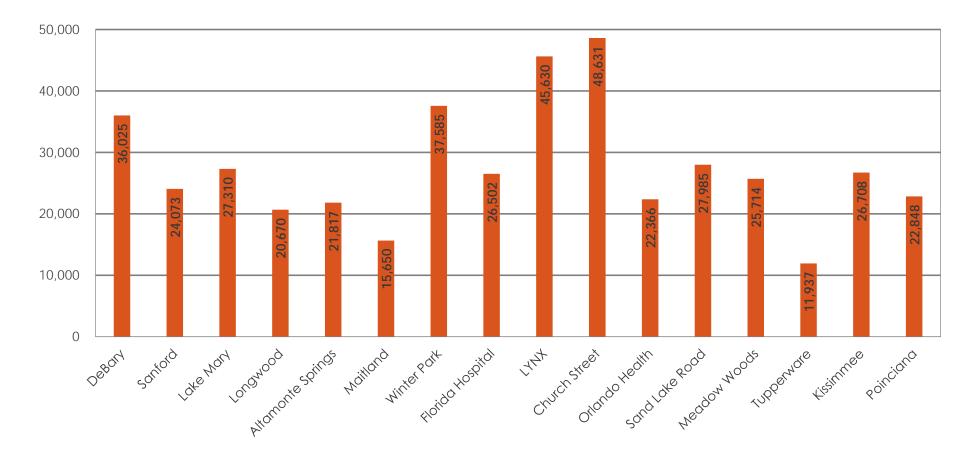

#### MetroPlan Board SunRail Update

November 28, 2018

#### 2018 TOTAL RIDERSHIP BY MONTH



July 23<sup>rd</sup> – 40 Train Schedule

July 30<sup>th</sup> – Southern Expansion Opening

July 30th – August 17th – "First 50 Free" Campaign

SunRail.com



### AVERAGE DAILY RIDERSHIP







SunRail.com

### **BOARDINGS BY STATION**



#### July through October 2018



SunRail.com

# **BOARDINGS & ALIGHTINGS**

#### AM PEAK

August 20 - October 31





# **BOARDINGS & ALIGHTINGS**

#### **PM PEAK**

August 20 - October 31



## **HEALTHY GROWTH**



The skill to heal. The spirit to care.®

- Southbound To/Northbound From: 150/day
- Northbound To/Southbound From: 200/day
- Most Popular: P306 & P331



- Southbound To/Northbound From: 165/day
- Northbound To/Southbound From: 150/day
- Most Popular: P306 & P329



# **BOARDINGS & ALIGHTINGS**

#### OFF PEAK

August 20 - October 31





#### 2018 REVENUE BY FARE PRODUCT





## **GAME NIGHT TRAIN**

#### **NEW November Pilot Program**

Now 10:30 PM service is available for both NB and SB travelers from Church Street Station for select Orlando Magic Games

- P340 Regular Sc