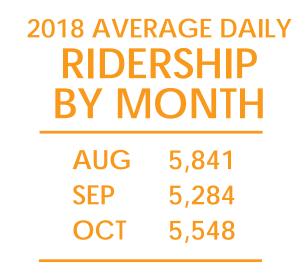

#### MetroPlan Board SunRail Update

November 28, 2018

#### 2018 TOTAL RIDERSHIP BY MONTH



July 23<sup>rd</sup> – 40 Train Schedule

July 30<sup>th</sup> – Southern Expansion Opening

July 30th – August 17th – "First 50 Free" Campaign

SunRail.com



### AVERAGE DAILY RIDERSHIP







SunRail.com

### **BOARDINGS BY STATION**



#### July through October 2018



SunRail.com

# **BOARDINGS & ALIGHTINGS**

#### AM PEAK

August 20 - October 31





# **BOARDINGS & ALIGHTINGS**

#### **PM PEAK**

August 20 - October 31



## **HEALTHY GROWTH**



The skill to heal. The spirit to care.®

- Southbound To/Northbound From: 150/day
- Northbound To/Southbound From: 200/day
- Most Popular: P306 & P331



- Southbound To/Northbound From: 165/day
- Northbound To/Southbound From: 150/day
- Most Popular: P306 & P329



# **BOARDINGS & ALIGHTINGS**

#### OFF PEAK

August 20 - October 31





#### 2018 REVENUE BY FARE PRODUCT





## **GAME NIGHT TRAIN**

#### **NEW November Pilot Program**

Now 10:30 PM service is available for both NB and SB travelers from Church Street Station