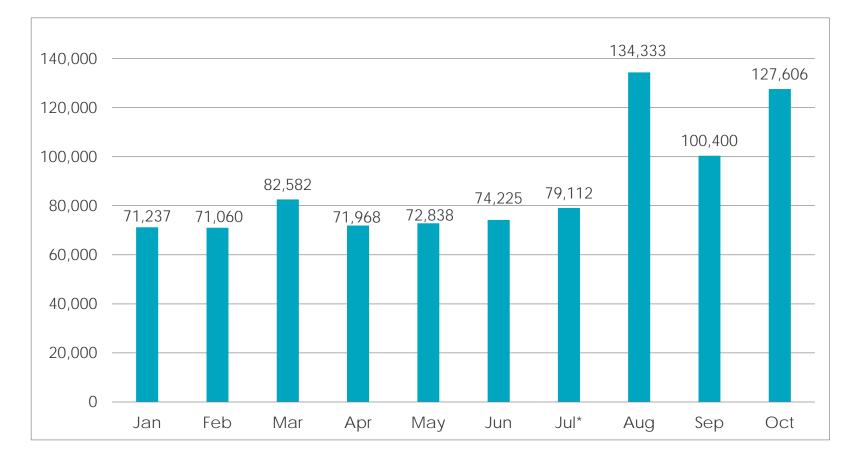

#### 2018 TOTAL RIDERSHIP BY MONTH

July 23<sup>rd</sup> – 40 Train Schedule

July 30<sup>th</sup> – Southern Expansion Opening

July 30th – August 17th – "First 50 Free" Campaign

SunRail.com