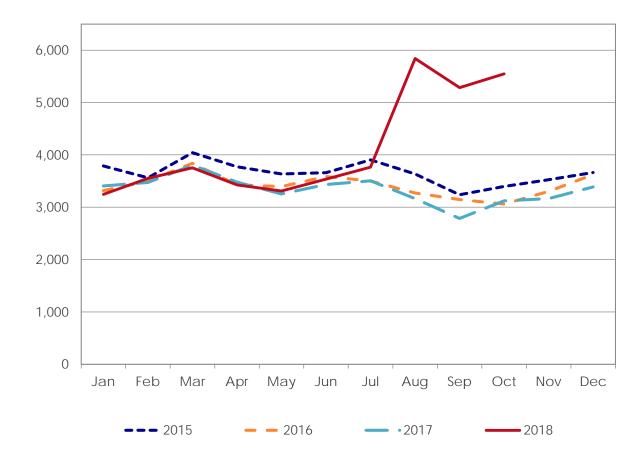

#### 2018 TOTAL RIDERSHIP BY MONTH

July 23<sup>rd</sup> – 40 Train Schedule

July 30<sup>th</sup> – Southern Expansion Opening

July 30th – August 17th – "First 50 Free" Campaign

SunRail.com