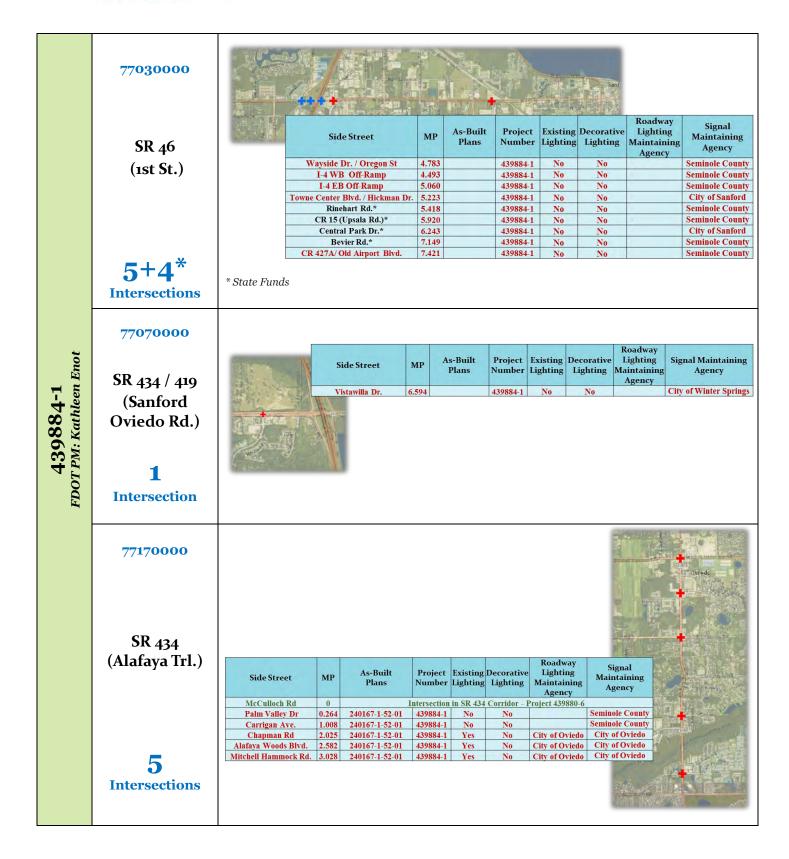

| FM #     | PROJECT DESCRIPTION                                                                                             | AMENDMENT DESCRIPTION                                                                                                                                                                            |
|----------|-----------------------------------------------------------------------------------------------------------------|--------------------------------------------------------------------------------------------------------------------------------------------------------------------------------------------------|
| 417961-1 | MetroPlan Orlando's Fiscal Year                                                                                 | Delete Expired UPWP Financial Management Number                                                                                                                                                  |
|          | 2014/2015 Through Fiscal Year<br>2015/2016 UPWP                                                                 | PLN with PL Funding \$1,378,000 – FY2016/2017<br>PLN with PL Funding \$1,378,000 – FY2017/2018<br>PLN with PL Funding \$1,378,000 – FY2018/2019<br>PLN with PL Funding \$1,378,000 – FY2019/2020 |
|          |                                                                                                                 | PLN with PL Funding \$1,378,000 – FY2020/2021                                                                                                                                                    |
|          |                                                                                                                 | This Financial Management Number is no longer in the five year work program due to new two year Unified Planning Work Program Agreement.                                                         |
| 439880-1 | Orange County Pedestrian                                                                                        | New Safety Project Added                                                                                                                                                                         |
|          | Lighting Bundle A. (See Attached List of Projects by County)                                                    | PE with HSP Funding - \$170,000 – FY2016/2017                                                                                                                                                    |
| 439880-3 | Orange County Pedestrian                                                                                        | New Safety Project Added                                                                                                                                                                         |
|          | Lighting Bundle C (See Attached List of Projects by County)                                                     | PE with HSP Funding - \$210,000 – FY2016/2017                                                                                                                                                    |
| 439880-4 | Orange County Pedestrian                                                                                        | New Safety Project Added                                                                                                                                                                         |
|          | Lighting Bundle D (See Attached List of Projects by County)                                                     | PE with HSP Funding \$1,255,000 – FY2016/2017                                                                                                                                                    |
| 439880-5 | Orange County Pedestrian                                                                                        | New Safety Project Added                                                                                                                                                                         |
|          | Lighting Bundle E (See Attached List of Projects by County)                                                     | PE with HSP Funding \$265,000 – FY2016/2017                                                                                                                                                      |
| 439880-6 | Orange County Pedestrian                                                                                        | New Safety Project Added                                                                                                                                                                         |
|          | Lighting Bundle F (See Attached List of Projects by County)                                                     | PE with HSP Funding \$170,000 – FY2016/2017                                                                                                                                                      |
| 439880-7 | Orange County Pedestrian                                                                                        | New Safety Project Added                                                                                                                                                                         |
|          | Lighting Bundle G (See Attached List of Projects by County)                                                     | PE with HSP Funding \$370,000 – FY2016/2017                                                                                                                                                      |
| 438331-1 | Natural Disaster Orange<br>Countywide – FEMA (Orange                                                            | New Project Added                                                                                                                                                                                |
|          | County) Funding for Debris<br>Removal, Signal Repairs and<br>Emergency Bridge Repairs From<br>Hurricane Matthew | Natural Disaster with D Funding - \$505 – FY2016/2017<br>Natural Disaster with FEMA Funds - \$202 – FY2016/2017                                                                                  |
| 439081-1 | State Road 50 (Colonial Drive)                                                                                  | New Project Added                                                                                                                                                                                |
|          | Barry Street to Fairvilla Road<br>(Orange County)                                                               | CST with DS Funding - \$50,000 – FY2016/2017                                                                                                                                                     |