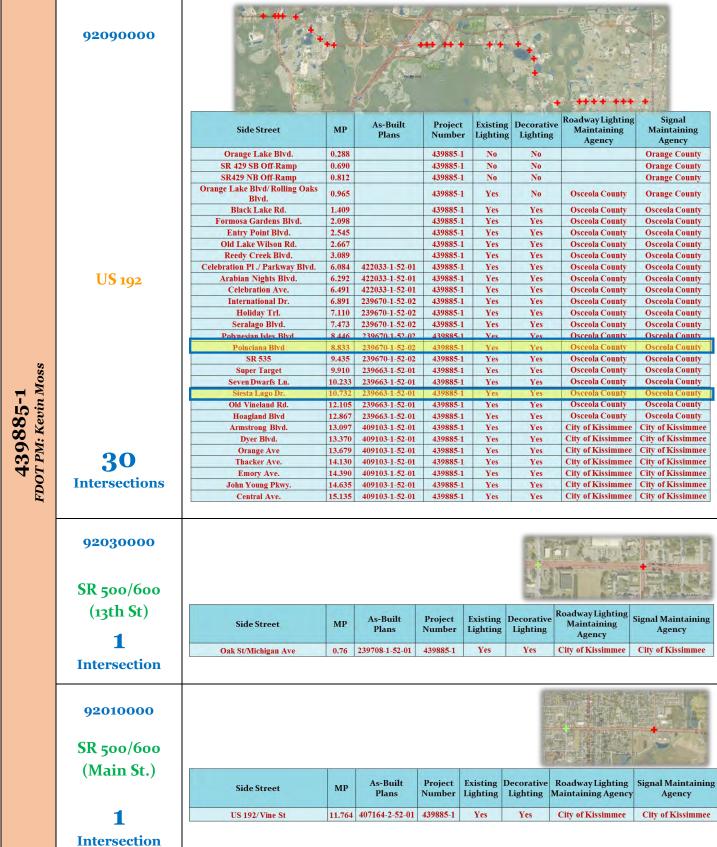

| OSCEOLA COUNTY PROJECTS |                                                                                                       |                                                                                                 |
|-------------------------|-------------------------------------------------------------------------------------------------------|-------------------------------------------------------------------------------------------------|
| FM#                     | PROJECT DESCRIPTION                                                                                   | AMENDMENT DESCRIPTION                                                                           |
| 418403-3                | State Road 600 (US 17/92) Pleasant Hill<br>Road to Portage Street (Osceola County)                    | Phase and Funding Added                                                                         |
|                         | Road to Portage Street (Osceola County)                                                               | ENV with ACCM Funding - \$103,576 – FY2016/2017 ENV with CM Funding - \$294,759 – FY 2016/2017  |
| 433204-1                | Carroll Street, East of John Young                                                                    | Phase and Funding Added                                                                         |
|                         | Parkway to Michigan Avenue (Osceola County)                                                           | PE with SA Funding - \$5,000 – FY2016/2017                                                      |
| 438333-1                | Natural Disaster Osceola Countywide                                                                   | New Project Added                                                                               |
|                         | Funding for Debris Removal, Signal<br>Repairs, and Emergency Bridge Repairs<br>From Hurricane Matthew | Natural Disaster with FEMA Funding \$202 – FY2016/2017                                          |
| 439885-1                | Osceola County Pedestrian Lighting                                                                    | New Safety Project Added                                                                        |
|                         | Bundle A. (See Attached List of Projects by County)                                                   | PE with HSP Funding - \$460,000 – FY2016/2017                                                   |
|                         | SEMINOLE C                                                                                            | OUNTY PROJECTS                                                                                  |
| FM#                     | PROJECT DESCRIPTION                                                                                   | AMENDMENT DESCRIPTION                                                                           |
| 240200-2                | State Road 429/46 (Wekiva Parkway),                                                                   | New Phases and Funding Added                                                                    |
|                         | East of Wekiva River to Orange<br>Boulevard                                                           | ENV with DDR Funding - \$25,184 – FY2016/2017                                                   |
|                         |                                                                                                       | PE with DIH Funding - \$218,676 – FY2016/2017                                                   |
|                         |                                                                                                       | PE with DS Funding - \$2,501 – FY2016/2017<br>CST with PKED Funding - \$1,450,000 – FY2016/2017 |
|                         |                                                                                                       | CST with LF Funding - \$7,000,000 – FY2016/2017                                                 |
| 240200-4                | State Road 429 (Wekiva Parkway,                                                                       | New Phase and Funding Added                                                                     |
|                         | Orange Boulevard to West of I-4 (State Road 400)                                                      | ENV with PKED Funding - \$840,000 – FY2016/2017                                                 |
| 240216-2                | State Road 46 Mellonville Avenue to                                                                   | New Funding Sources Added                                                                       |
|                         | State Road 415 (Seminole County)                                                                      | CST with ACSA Funding - \$233,749 – FY2016/2017                                                 |
|                         |                                                                                                       | CST with ACSU Funding - \$366,129 – FY2016/2017                                                 |
|                         |                                                                                                       | CST with CM Funding - \$127,139 – FY2016/2017<br>CST with SU Funding - \$526,255 – FY2016/2017  |
|                         |                                                                                                       | CST with SO Funding - \$326,235 - FY2016/2017<br>CST with LF Funding - \$73,350 - FY2016/2017   |
|                         | CST with DDR Funding - \$100,288 – FY2016/2017<br>CST with DIH Funding - \$56,921 – FY2016/2017       |                                                                                                 |