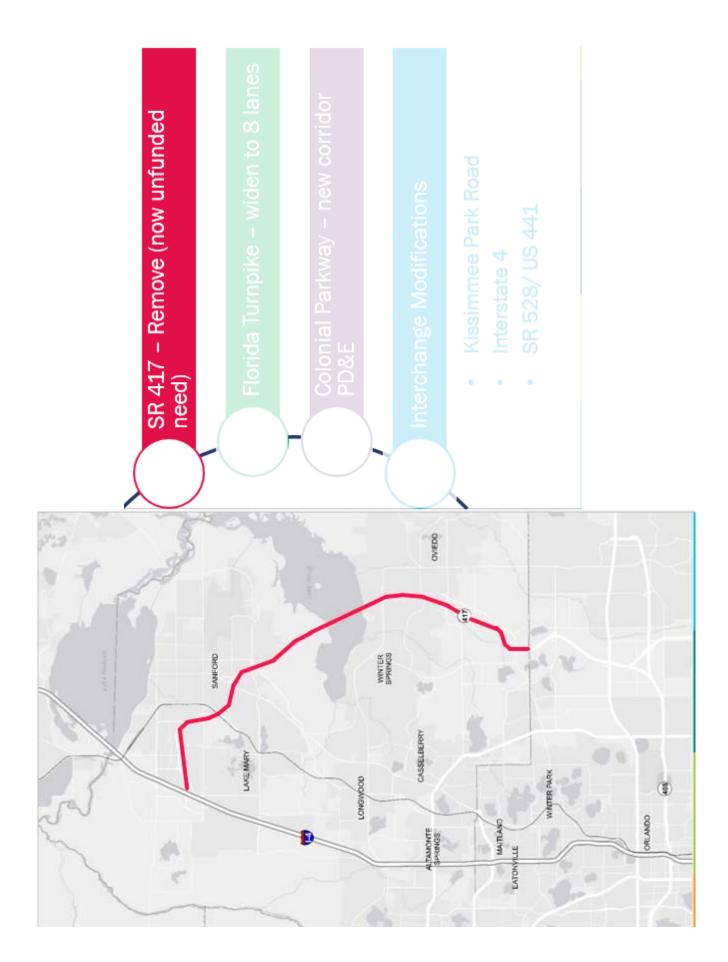

#### C. 2040 LRTP Amendments (Tab 3)

Mr. Nick Lepp, MetroPlan Orlando staff, is requesting the approval of amendments to the 2040 LRTP to include several new PD&E studies for Florida's Turnpike Enterprise projects. More information on these projects is provided at **Tab 3**.