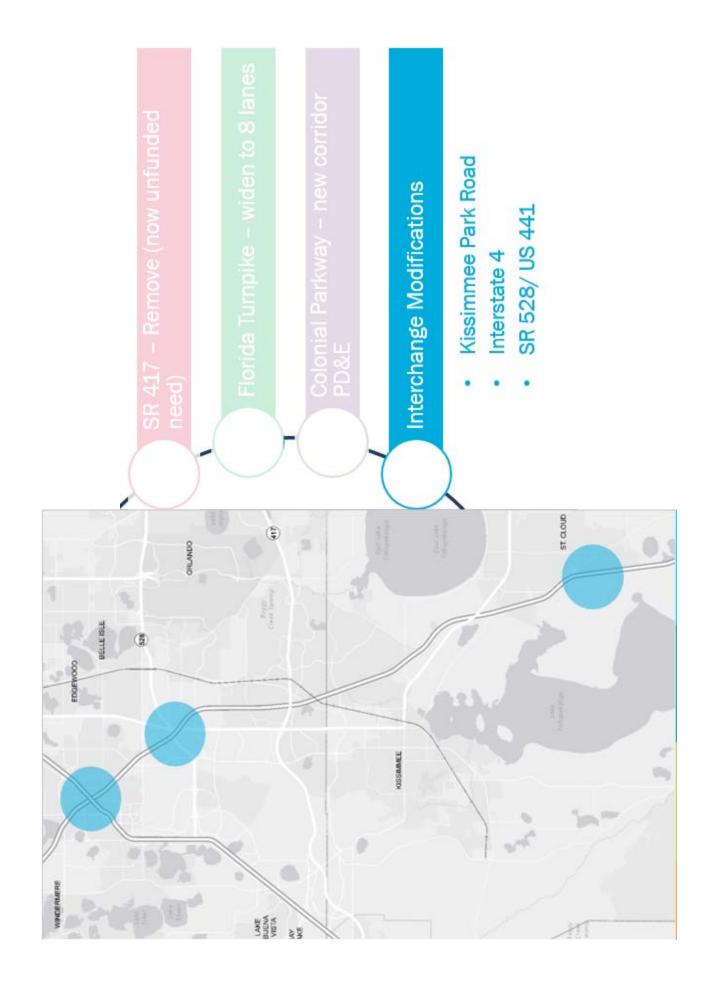

#### C. 2040 LRTP Amendments (Tab 3)

Mr. Nick Lepp, MetroPlan Orlando staff, is requesting the approval of amendments to the 2040 LRTP to include several new PD&E studies for Florida's Turnpike Enterprise projects. More information on these projects is provided at **Tab 3**.