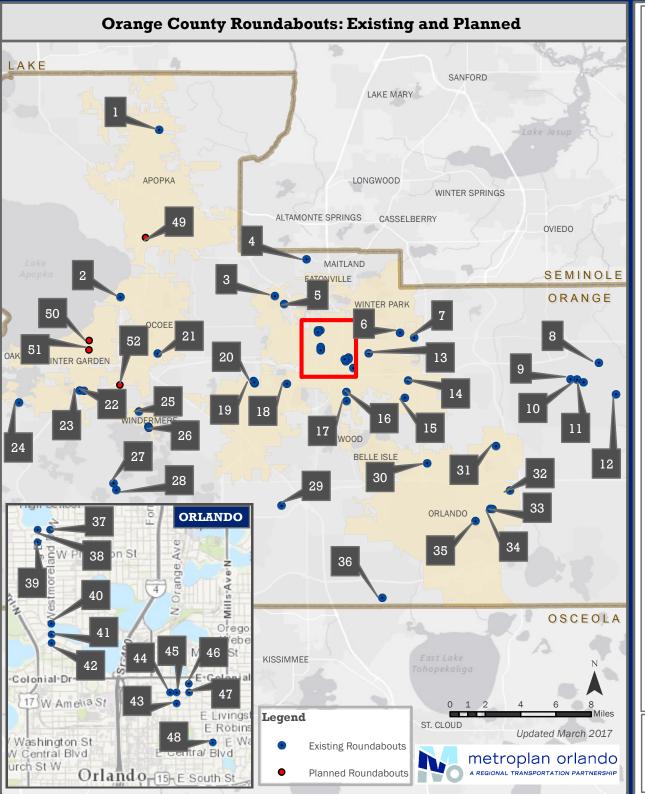

#### D. Roundabouts Map

A map showing the location of roundabouts in the MetroPlan Orlando region will be provided at the meeting.

#### B. Presentation on Roundabouts in the MetroPlan Orlando Region

Mr. Chris Cairns, FDOT staff, reviewed FDOT's methodology for the implementation of roundabouts. He discussed the history and use of roundabouts in Florida. He discussed the safety benefits of roundabouts with the primary being safety. He explained that as a result of safety studies conducted over the past 20 years, the FHWA has identified roundabouts as one of nine proven safety countermeasures. He gave an overview of the current policies that FDOT uses regarding roundabouts. He explained that FDOT recognizes the benefits of roundabouts, particularly with regard to safety performance, and now requires consideration of roundabouts prior to installation of a traffic signal and for all construction or reconstruction projects. Mr. Cairns described the 3-step process for screening roundabouts. He explained that Step 1 involves a simple 1-page form to review whether a roundabout might be a suitable candidate for a particular intersection. Promising sites are advanced to the next steps for more detailed evaluations. Additionally, his presentation covered maneuverability and geometric/design elements which have a direct impact on safety and operations. In designing roundabouts, heavy consideration is given to pedestrian and bicycling activities which is essential to the operation. The current trend in roundabout development is on local residential streets (small/mini roundabouts), City/County collector and arterial streets, and several recent roundabouts successfully implemented on rural facilities. He showed examples of successful roundabouts that have been developed in the state in recent years. Mr. Cairns entertained questions and comments from Committee members.