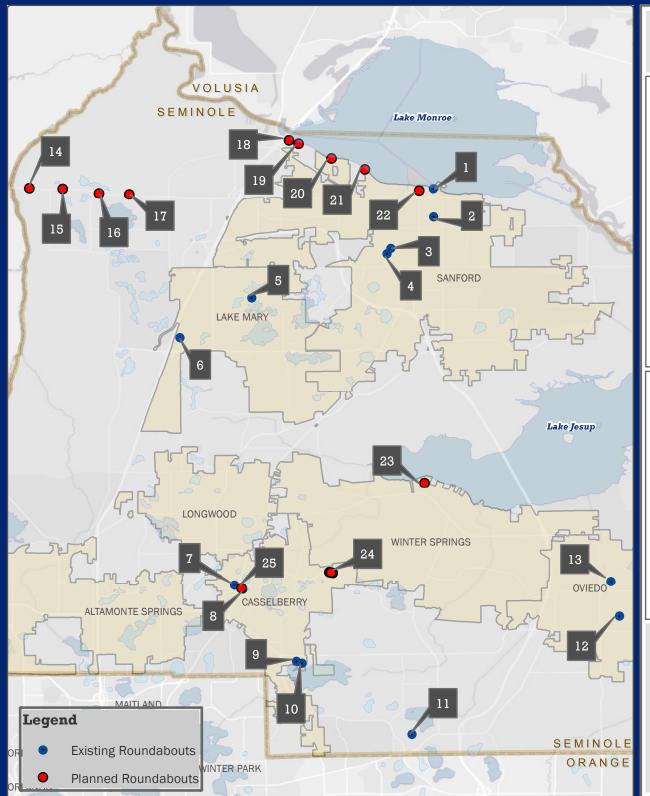

#### D. Roundabouts Map

A map showing the location of roundabouts in the MetroPlan Orlando region will be provided at the meeting.

#### B. Presentation on Roundabouts in the MetroPlan Orlando Region

Mr. Chris Cairns, FDOT staff, reviewed FDOT's methodology for the implementation of roundabouts. He discussed the history and use of roundabouts in Florida. He discussed the safety benefits of roundabouts with the primary being safety. He explained that as a result of safety studies conducted over the past 20 years, the FHWA has identified roundabouts as one of nine proven safety countermeasures. He gave an overview of the current policies that FDOT uses regarding roundabouts. He explained that FDOT recognizes the benefits of roundabouts, particularly with regard to safety performance, and now requires consideration of roundabouts prior to installation of a traffic signal and for all construction or reconstruction projects. Mr. Cairns described the 3-step process for screening roundabouts. He explained that Step 1 involves a simple 1-page form to review whether a roundabout might be a suitable candidate for a particular intersection. Promising sites are advanced to the next steps for more detailed evaluations. Additionally, his presentation covered maneuverability and geometric/design elements which have a direct impact on safety and operations. In designing roundabouts, heavy consideration is given to pedestrian and bicycling activities which is essential to the operation. The current trend in roundabout development is on local residential streets (small/mini roundabouts), City/County collector and arterial streets, and several recent roundabouts successfully implemented on rural facilities. He showed examples of successful roundabouts that have been developed in the state in recent years. Mr. Cairns entertained questions and comments from Committee members.