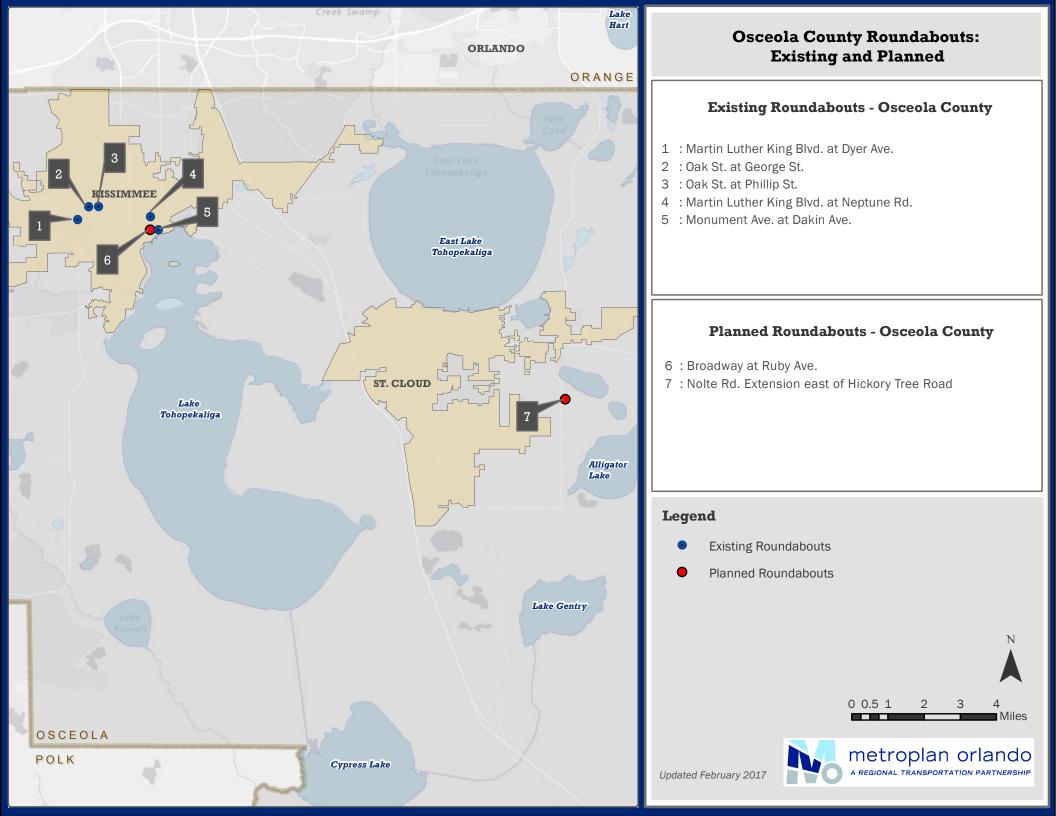

#### D. Roundabouts Map

A map showing the location of roundabouts in the MetroPlan Orlando region will be provided at the meeting.

#### B. Presentation on Roundabouts in the MetroPlan Orlando Region

Mr. Chris Cairns, FDOT staff, reviewed FDOT's methodology for the implementation of roundabouts. He discussed the history and use of roundabouts in Florida. He discussed the safety benefits of roundabouts with the primary being safety. He explained that as a result of safety studies conducted over the past 20 years, the FHWA has identified roundabouts as one of nine proven safety countermeasures. He gave an overview of the current policies that FDOT uses regarding roundabouts. He explained that FDOT recognizes the benefits of roundabouts, particularly with regard to safety performance, and now requires consideration of roundabouts prior to installation of a traffic signal and for all construction or reconstruction projects. Mr. Cairns described the 3-step process for screening roundabouts. He explained that Step 1 involves a simple 1-page form to review whether a roundabout might be a suitable candidate for a particular intersection. Promising sites are advanced to the next steps for more detailed evaluations. Additionally, his presentation covered maneuverability and geometric/design elements which have a direct impact on safety and operations. In designing roundabouts, heavy consideration is given to pedestrian and bicycling activities which is essential to the operation. The current trend in roundabout development is on local residential streets (small/mini roundabouts), City/County collector and arterial streets, and several recent roundabouts successfully implemented on rural facilities. He showed examples of successful roundabouts that have been developed in the state in recent years. Mr. Cairns entertained questions and comments from Committee members.