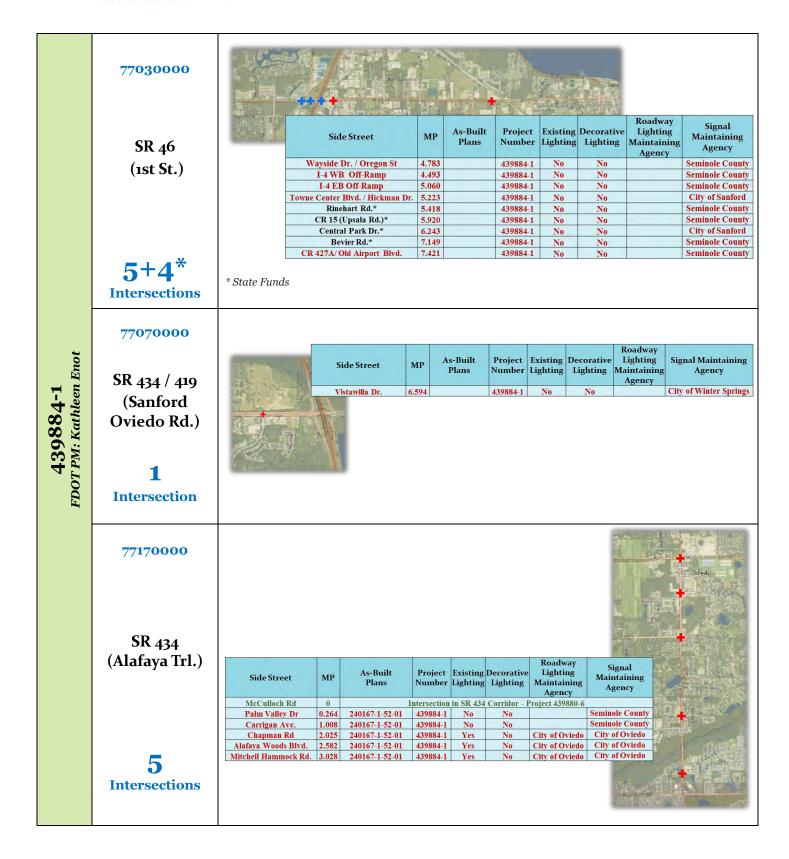

------|
| Like Ferrier |       | 100               |                   | est )                |                        | Genions Bi                                   | S Bisusyae Dr. Karolina Ave  |
| Side Street  | MP    | As-Built<br>Plans | Project<br>Number | Existing<br>Lighting | Decorative<br>Lighting | Roadway<br>Lighting<br>Maintaining<br>Agency | Signal Maintaining<br>Agency |
| Anderson St  | 0.280 | 404134-1-52-01    | 439880-7          | No                   | No                     |                                              | Orange County                |
| Wymore Rd    | 0.795 | 404134-1-52-01    | 439880-7          | No                   | No                     |                                              | Orange County                |



### **Seminole County**





### **Osceola County**





## **Osceola County**

|                              |                  |