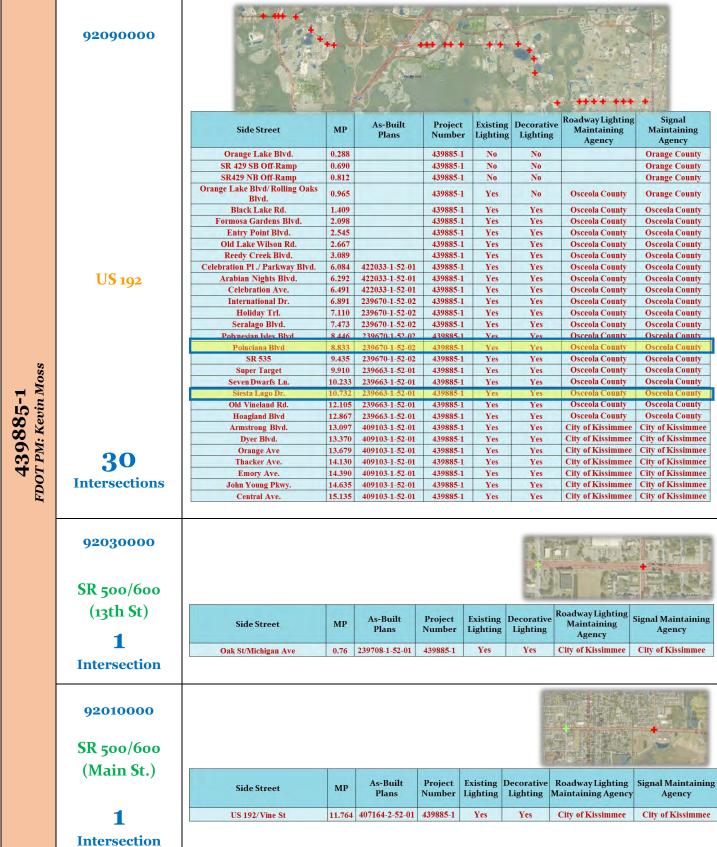

| 100               |                   | est )                |                        | Genions Bi                                   | S Bisusyae Dr. Karolina Ave  |
| Side Street  | MP    | As-Built<br>Plans | Project<br>Number | Existing<br>Lighting | Decorative<br>Lighting | Roadway<br>Lighting<br>Maintaining<br>Agency | Signal Maintaining<br>Agency |
| Anderson St  | 0.280 | 404134-1-52-01    | 439880-7          | No                   | No                     |                                              | Orange County                |
| Wymore Rd    | 0.795 | 404134-1-52-01    | 439880-7          | No                   | No                     |                                              | Orange County                |



### **Seminole County**





### **Osceola County**





## **Osceola County**

|                              |                  |