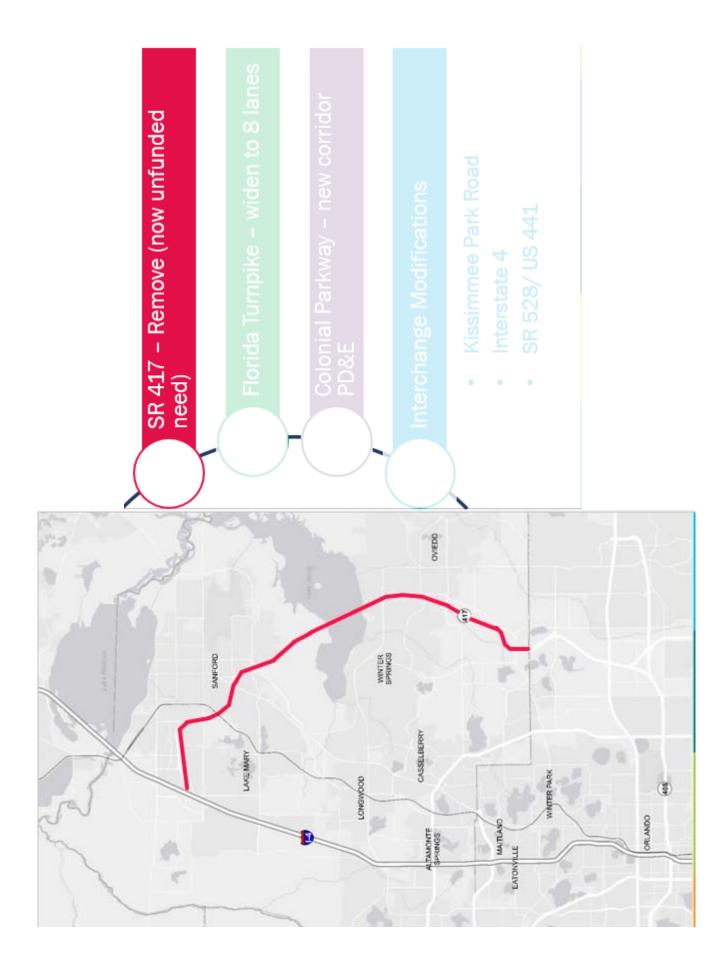

#### D. 2040 LRTP Amendments

Mr. Nick Lepp, MetroPlan Orlando staff, is requesting the approval of amendments to the 2040 LRTP to include several new PD&E studies for Florida's Turnpike Enterprise projects. More information on these projects is provided at **Tab 3**.