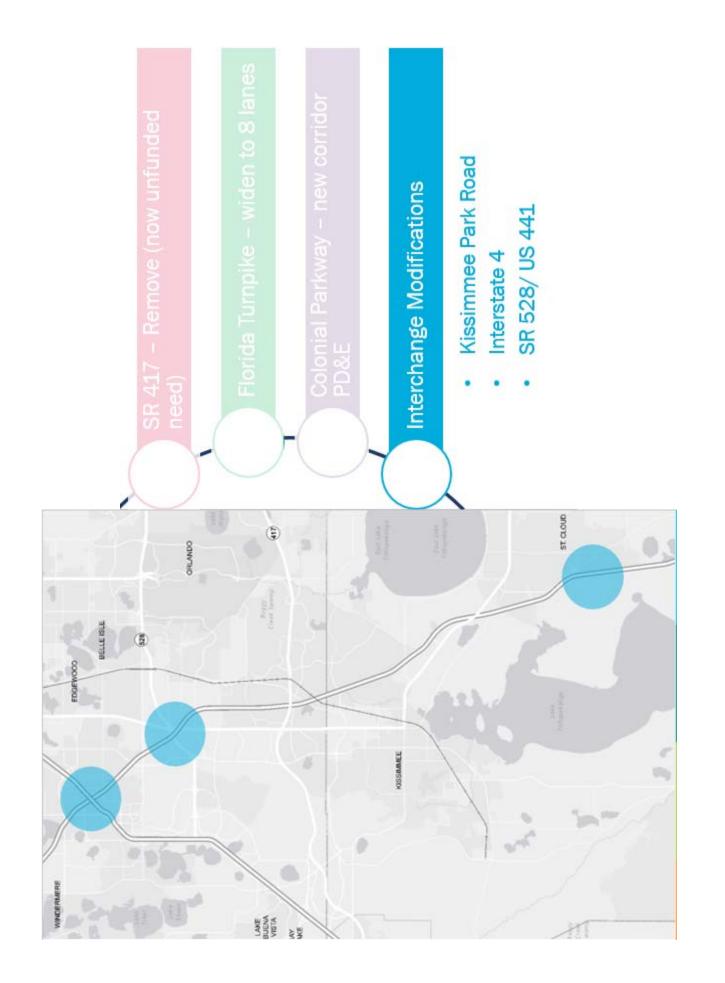

#### D. 2040 LRTP Amendments

Mr. Nick Lepp, MetroPlan Orlando staff, is requesting the approval of amendments to the 2040 LRTP to include several new PD&E studies for Florida's Turnpike Enterprise projects. More information on these projects is provided at **Tab 3**.