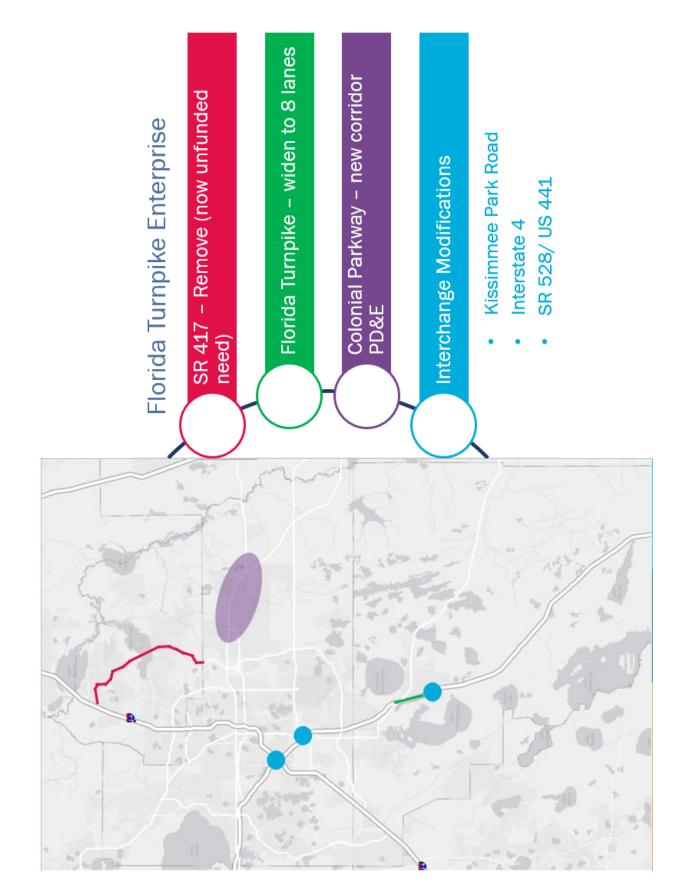

#### D. 2040 LRTP Amendments

Mr. Nick Lepp, MetroPlan Orlando staff, is requesting the approval of amendments to the 2040 LRTP to include several new PD&E studies for Florida's Turnpike Enterprise projects. More information on these projects is provided at **Tab 3**.