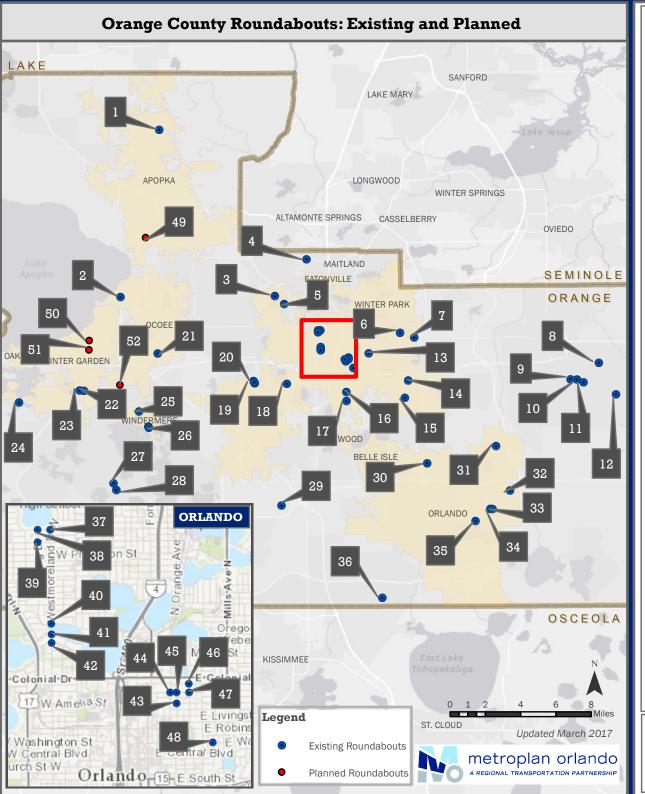

#### D. Roundabouts Map

A map showing the location of roundabouts in the MetroPlan Orlando region will be provided at the meeting.