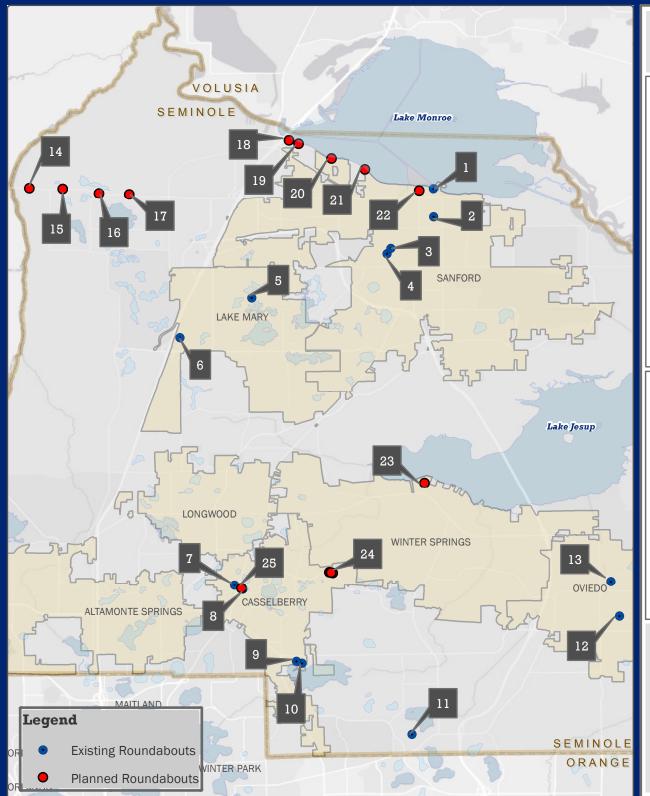

#### D. Roundabouts Map

A map showing the location of roundabouts in the MetroPlan Orlando region will be provided at the meeting.

#### B. Presentation on Roundabouts in the MetroPlan Orlando Region

Mr. Mr. Chris Cairns, FDOT, gave a presentation on roundabouts in the MetroPlan Orlando region.