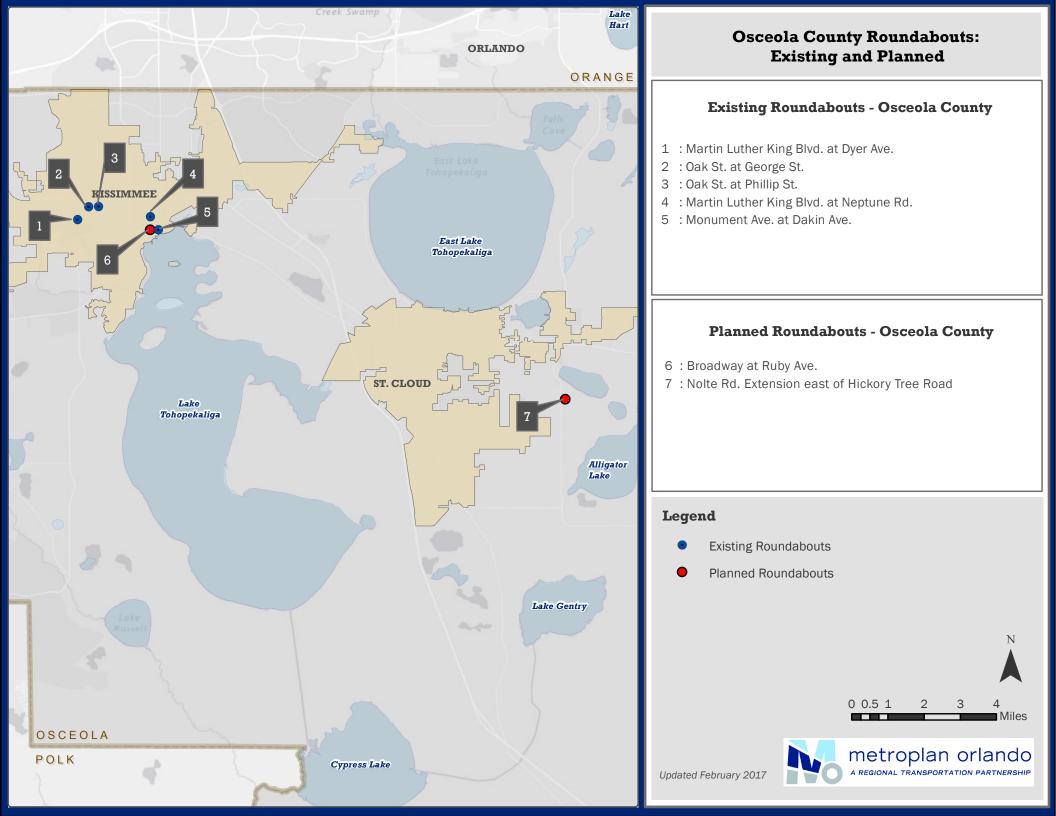

#### D. Roundabouts Map

A map showing the location of roundabouts in the MetroPlan Orlando region will be provided at the meeting.