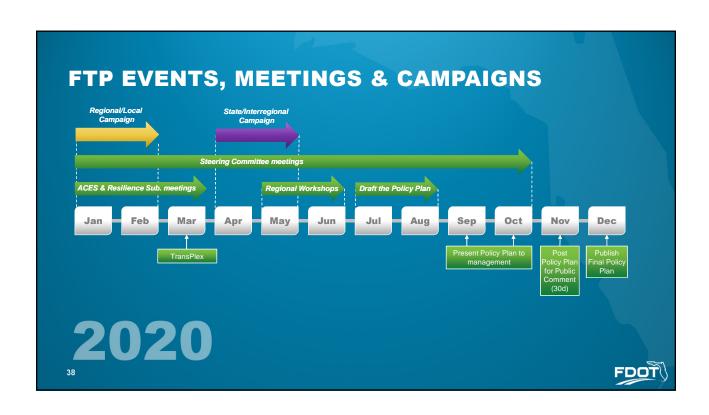

es that could be implemented as part of the Florida Transportation Plan to make Florida's transportation system more resilient?

\*\*Transportation System more resilient\*\*

\*\*Dut the presentation to see the content Total the upon or parties, comings

\*\*Figure 1.56 for the content Total the upon or parties, comings

\*\*Figure 1.56 for the content Total the upon or parties, comings

\*\*Figure 1.56 for the content Total the upon or parties, comings

\*\*Figure 1.56 for the content Total the upon or parties, comings

\*\*Figure 1.56 for the content Total the upon or parties, comings

\*\*Figure 1.56 for the content Total the upon or parties, comings

\*\*Figure 1.56 for the content Total the upon or parties, comings

\*\*Figure 1.56 for the upon or parties, comings

\*\*Figure 1.